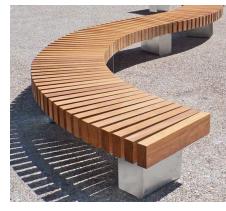

## **Seat Wall**

• An elevated curved seating bench creates opportunity for observational seating and lounging

0

• An elevated seating bench creates opportunity for observational seating during performances