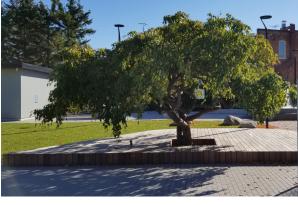

# **Proposed Tree**

- Additional shaded area on lawn
- Screens undesirable view into parking lot
- Helps to balance the entrance way into the parkette
- Additional shade area

Café Furniture

Accessible Unit Paving Design

## **Proposed Tree**

- Additional shade area
- Helps to screen undesirable views into parking lot
- Helps to balance the entrance

Curved Seat Wall