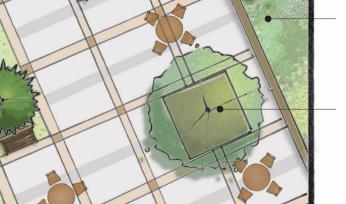

Gateway

**Proposed Trees** 

parkette

Additional shaded areas

### **Garden Bed**

- Filled with low maintenance ground cover
- At grade garden

# **Connection Walkway**

• Maintains organized pedestrian circulation through the parkette

Concrete Hardscaping

**CONCEPT 1:** Basket Weave (Angular)

- Table and Chairs offer multiple seating options throughout
- Movable to accommodate events

# **Proposed Tree**

- Additional shaded area on lawn
- Screens undesirable view into parking lot
- Helps to balance the entrance way into the parkette
- Additional shade area

Café Furniture

Accessible Unit Paving Design

## **Tree Pit**

- Helps protect the tree, and offers space to grow
- Opportunity for annual planting or low maintenance ground cover