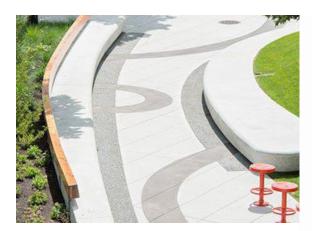

# Themed Walkway

• Guides pedestrian circulation from the parkette into the Rotary Parking Lot with the film theme

## Stage Area

• A defined area that can be used as a performance stage, and pull pedestrians into the parkette

## Café / Plaza Space

- Movable tables and chairs offer multiple seating options throughout the parkette
- Seating does not interfere with through-fare circulation

- Opportunity for annual planting and decor
- Creates visual separation from the street, while allowing accessible mobility