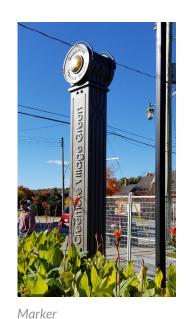

### Marker

- Opportunity to display parkette name
- Creates vertical interest
- Establishes and frames the entry into the parkette
- Opportunity for public art piece

Low Seat Wall