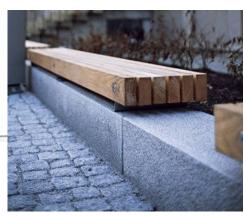

# **Seating Deck**

- An elevated seating deck creates opportunity for stages performances or for pedestrians to lounge
- Adds some warm visual interest
- Helps protect the tree, and offers space to grow

0

• An elevated seating bench creates opportunity for observational seating during performances