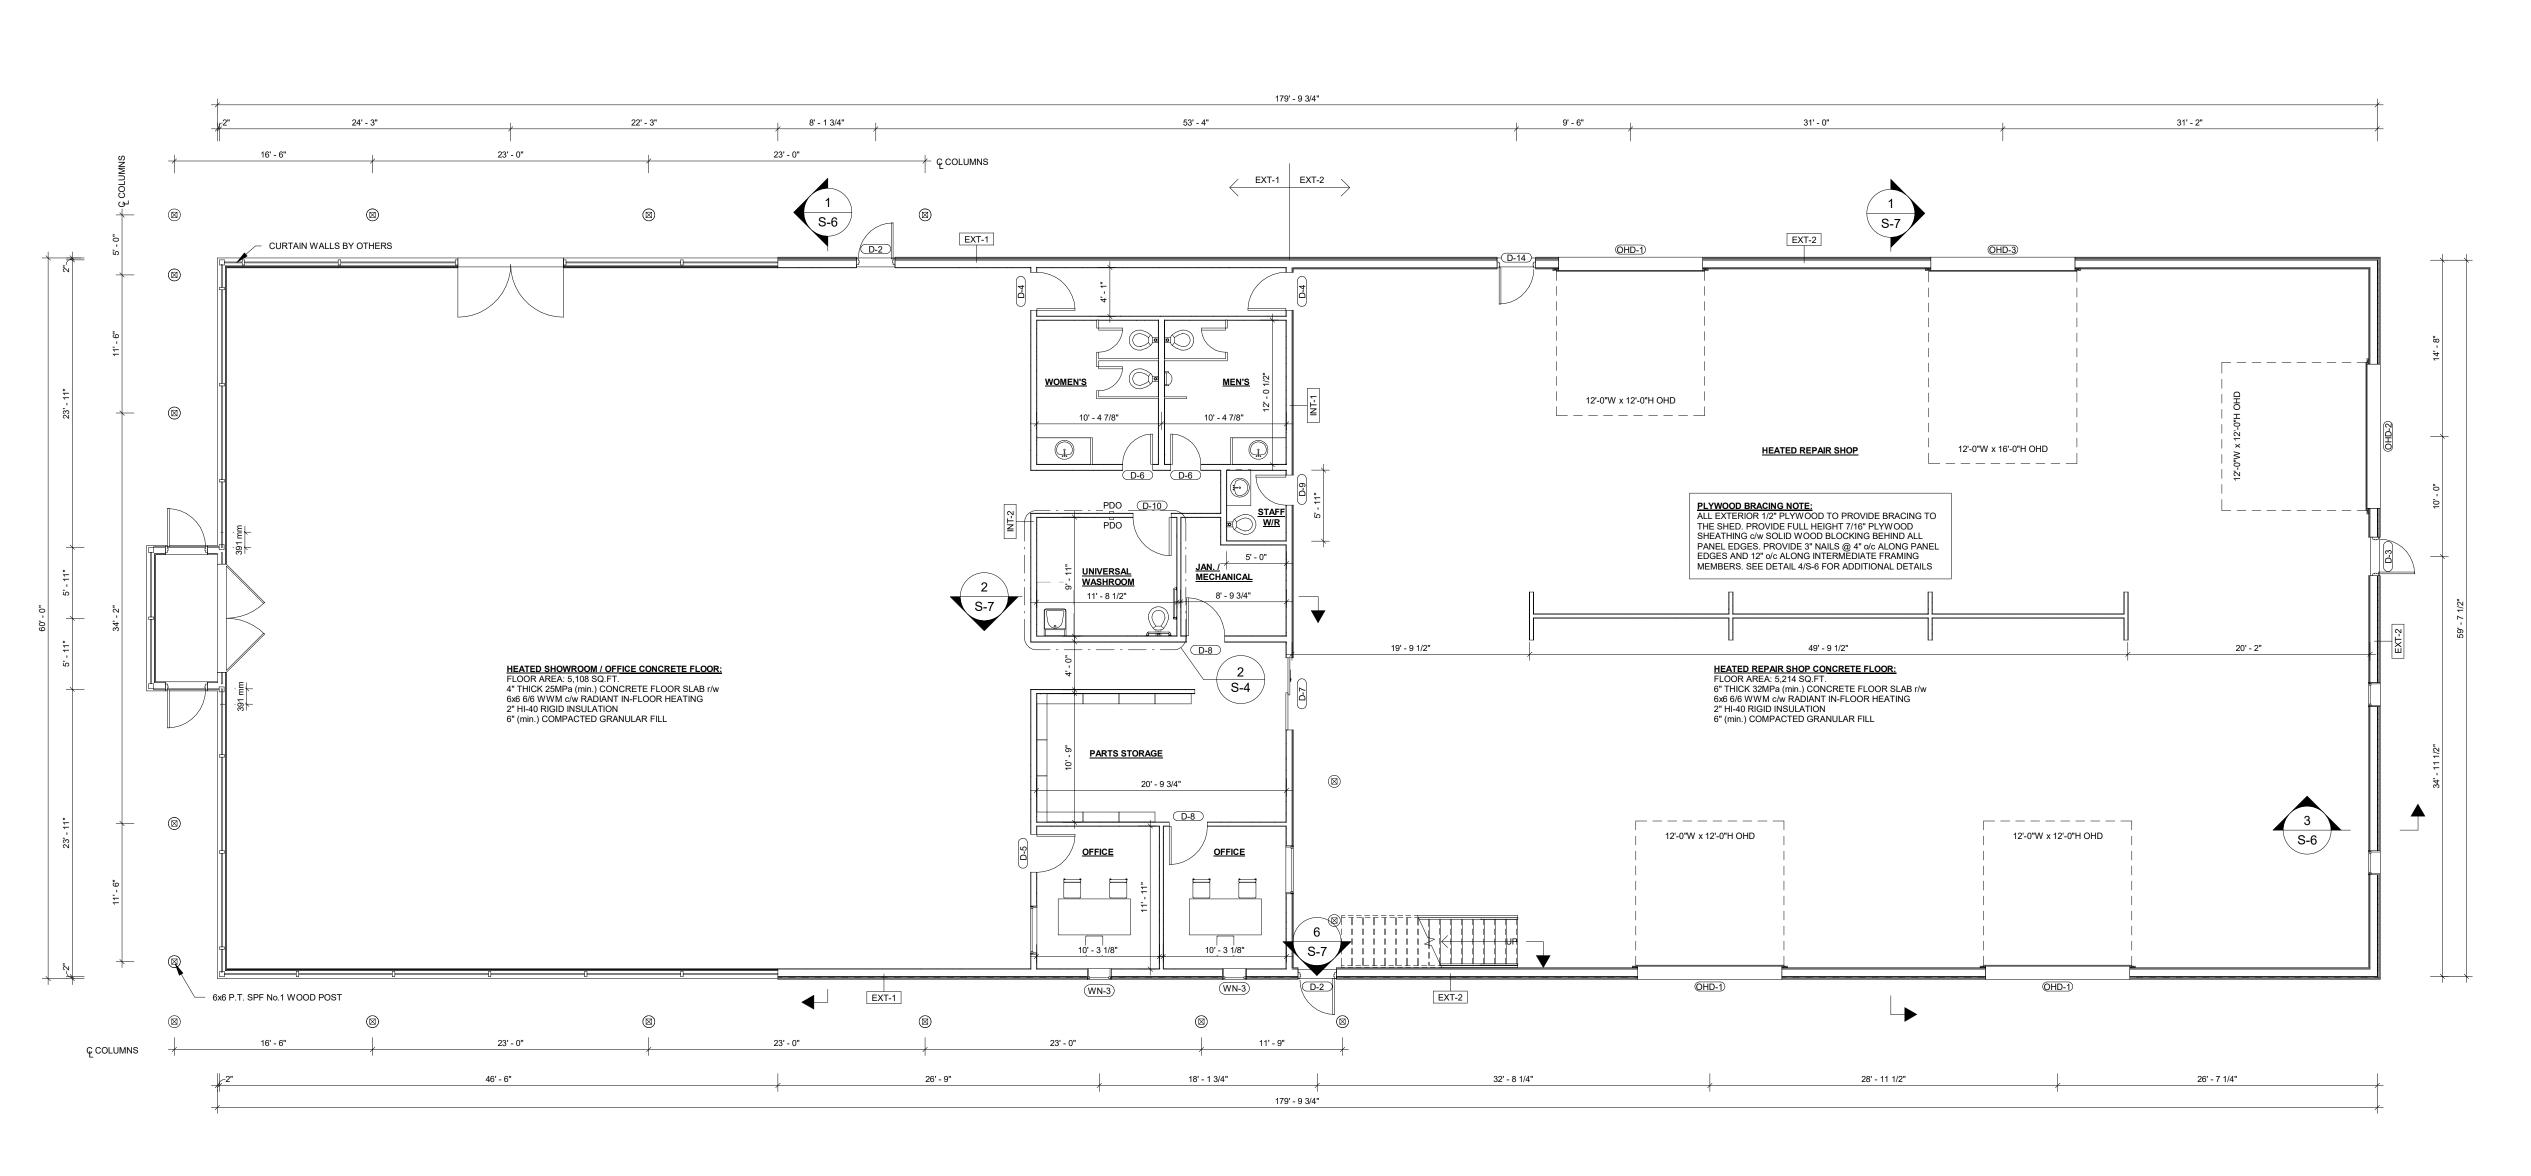

1 GROUND FLOOR PLAN 1/8" = 1'-0"

CONSULTANT CONTRACTOR NOTES: **HV POWERSPORTS** PROJECT No. NORTH @ AT OHD
c/w COMPLETE WITH PROJ.
Ø DIAMETER P.T.
FRR FIRE-RESISTANCE RATING I/W
FDN FOUNDATION SG
e/w EACH WAY T&G
EX. EXISTING I/o
H HIGH/HORIZONTAL TYP.
h HOUR U/S
LLV LONG LEG VERTICAL V
LVL LAMINATED VANEER LUMBER W/
max. MAXIMUM W
min. MINIMUM WWM
OBC ONTARIO BUILDING CODE
o/c ON CENTER OHD OVERHEAD DOOR
PROJ. PROJECTION
P.T. PRESSURE TREATED
T/W REINFORCED WITH
SG SLIDE GATE
T&G TOUNGE AND GROOVE
T/O TOP OF
TYP. TYPICAL
U/S UNDERSIDE
V VERTICAL
W/ WITH
W WIDE
WWM WELDED WIRE MESH MR21-422 **REVISION DESCRIPTION** MM/DD/YY CH'KD DESIGN 9981 LAKESHORE ROAD PRELIMINARY - FOR DISCUSSION ONLY 02/10/22 MR DRAWN GRAND BEND, ON SHEET No. MR CHECKED NOM 1TO APPROVED MR ENGINEERING AND DESIGN LTD. DATE FEBRUARY 2022 GROUND FLOOR PLAN - SECTIONS & DETAILS | SCALE CIVIL - COMMERCIAL - AGRICULTURAL 145 Thames Road, West, Unit 4, Exeter, ON, N0M 1S3 Telephone: (519)-317-0128 Email: admin@mrengdesign.com WWM WELDED WIRE MESH 1/8" = 1'-0"