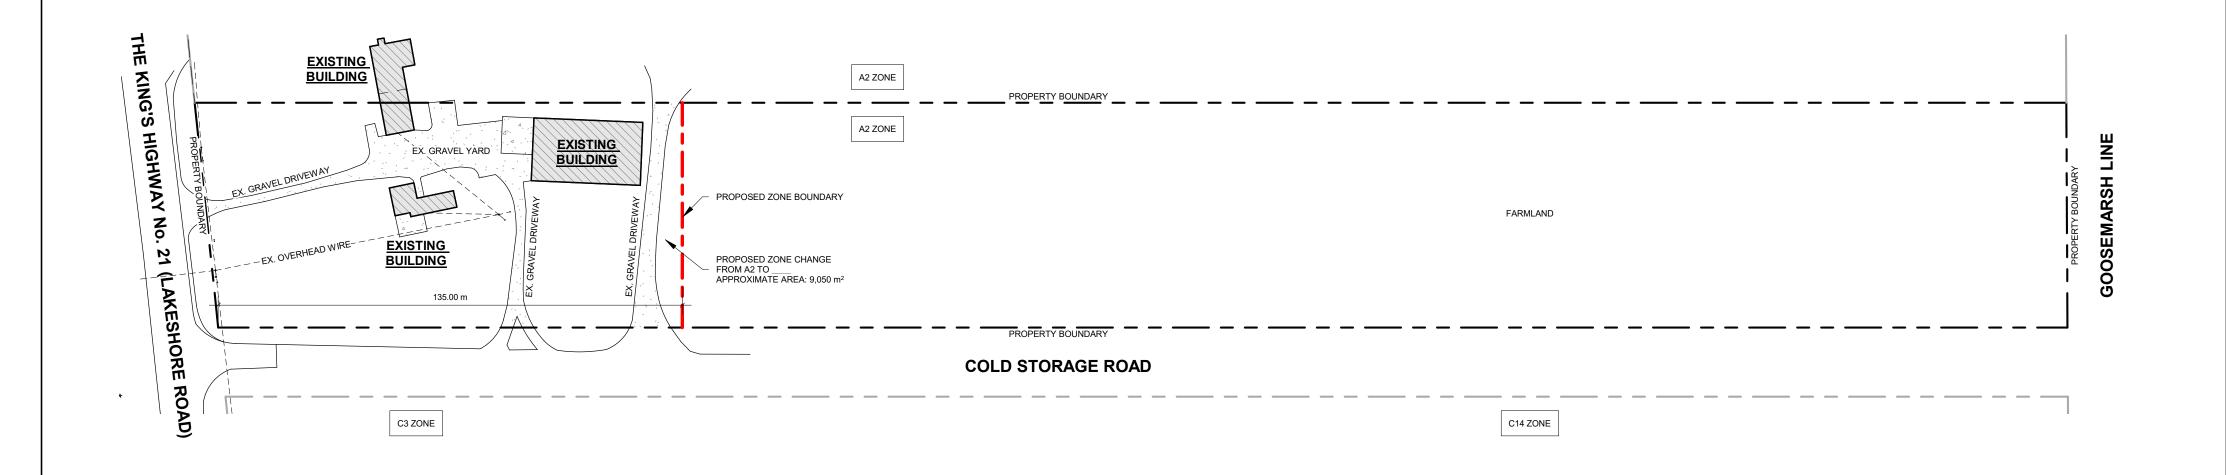

1 ZONING PLAN 1:1100

PART LOT 14
CONCESSION LAKE ROAD EAST
IN THE GEOGRAPHIC TOWNSHIP OF BOSANQUET
MUNICIPALITY OF LAMBTON SHORES

COUNTY OF LAMBTON

## NOTES:

- PROPERTY BOUNDARIES FROM PLAN OF SURVEY, PLAN No. G-6683, DATED AUGUST 17, 2021, BY D. CULBERT LTD., ONTARIO LAND SURVEYOR, GODERICH, ONTARIO.
- EXISTING STRUCTURES AND FEATURES FROM TOPOGRAPHIC SURVEY COMPLETED BY MR ENGINEERING AND DESIGN LTD., DATED JANUARY 27, 2022.
- 3. SITE SKETCH IS CONCEPTUAL. FINAL SITING BY OTHERS.
- 4. THIS IS NOT A LEGAL SURVEY.

| 0m | 10m     | 20m | 40m   | 60m   | 80n |
|----|---------|-----|-------|-------|-----|
|    | ALE 1:1 |     | 10111 | 55111 | 001 |

NOTES:

c/w COMPLETE WITH
FDN FOUNDATION
e/w EACH WAY
EX. EXISTING
H HIGH/HORIZONTAL
max. MAXIMUM
min. MINIMUM
OBC ONTARIO BUILDING CODE
o/c ON CENTER
P.T. PRESSURE TREATED
r/w REINFORCED WITH
t/o TOP OF
TYP. TYPICAL
V VERTICAL
W WIDE
WWW WELDED WIRE MESH CONTRACTOR CONSULTANT PROJECT No. **NORTH HV POWERSPORTS** MR21-422 REVISION DESCRIPTION **DESIGN** TM MM/DD/YY CH'KD DRAWN TM ISSUED FOR ZONING BY-LAW AMENDMENT 03/10/22 MR SHEET No. 9981 LAKESHORE ROAD CHECKED MR GRAND BEND, ON NOM 1T0 SP-1 ENGINEERING APPROVED MR AND DESIGN LTD.

CIVIL-COMMERCIAL-AGRICULTURAL DATE MARCH 2022 SCALE 145 Thames Road, West, Unit 4, Exeter, ON, N0M 1S3 Telephone: (519)-317-0128 Email: admin@mrengdesign.com **ZONING PLAN** As indicated