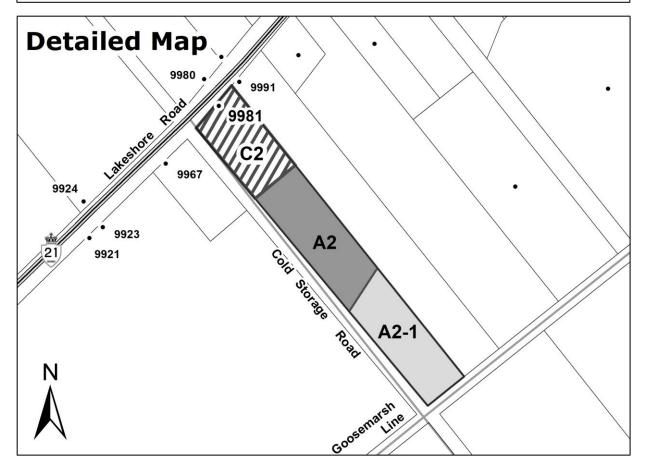

# Municipality of Lambton Shores SCHEDULE "A"

to By-law No. 26-2022

Dated this 26th day of April, 2022

Signed: Stephanie Troyer-Boyd, Clerk

Lands to be rezoned from an Agricultural-2 (A2) Zone to a Commercial-2 (C2) Zone

APPLICANT: Matt Runge/MR Engineering & Design Ltd. (Owner: Westland Holdings)

LOCATION: LRE Concession (Bosanquet) Part Lot 14

9981 Lakeshore Road, Grand Bend, Lambton Shores

FILE: ZO-04/2022

#### **Explanatory Note**

The purpose of this zoning by-law amendment is to amend Zoning By-law 1 of 2003 as it affects a portion of lands known as 9981 Lakeshore Road. The amendment would rezone the front portion of the lands, abutting Lakeshore Road, from the "Agriculture-2 (A2) Zone" to the "Commercial-2 (C2) Zone". The rear portions of the parcel would remain in the "Agriculture-2 (A2) Zone" and "Agriculture-2 Exception 1 (A2-1) Zone". The C2 Zone permits a range of highway commercial-type uses including a motor vehicle repair establishment and a motor vehicle sales establishment. This would allow the property owner to construct a building with a repair shop and showroom with the intended use of repairing and selling small engine vehicles and related parts and accessory products.