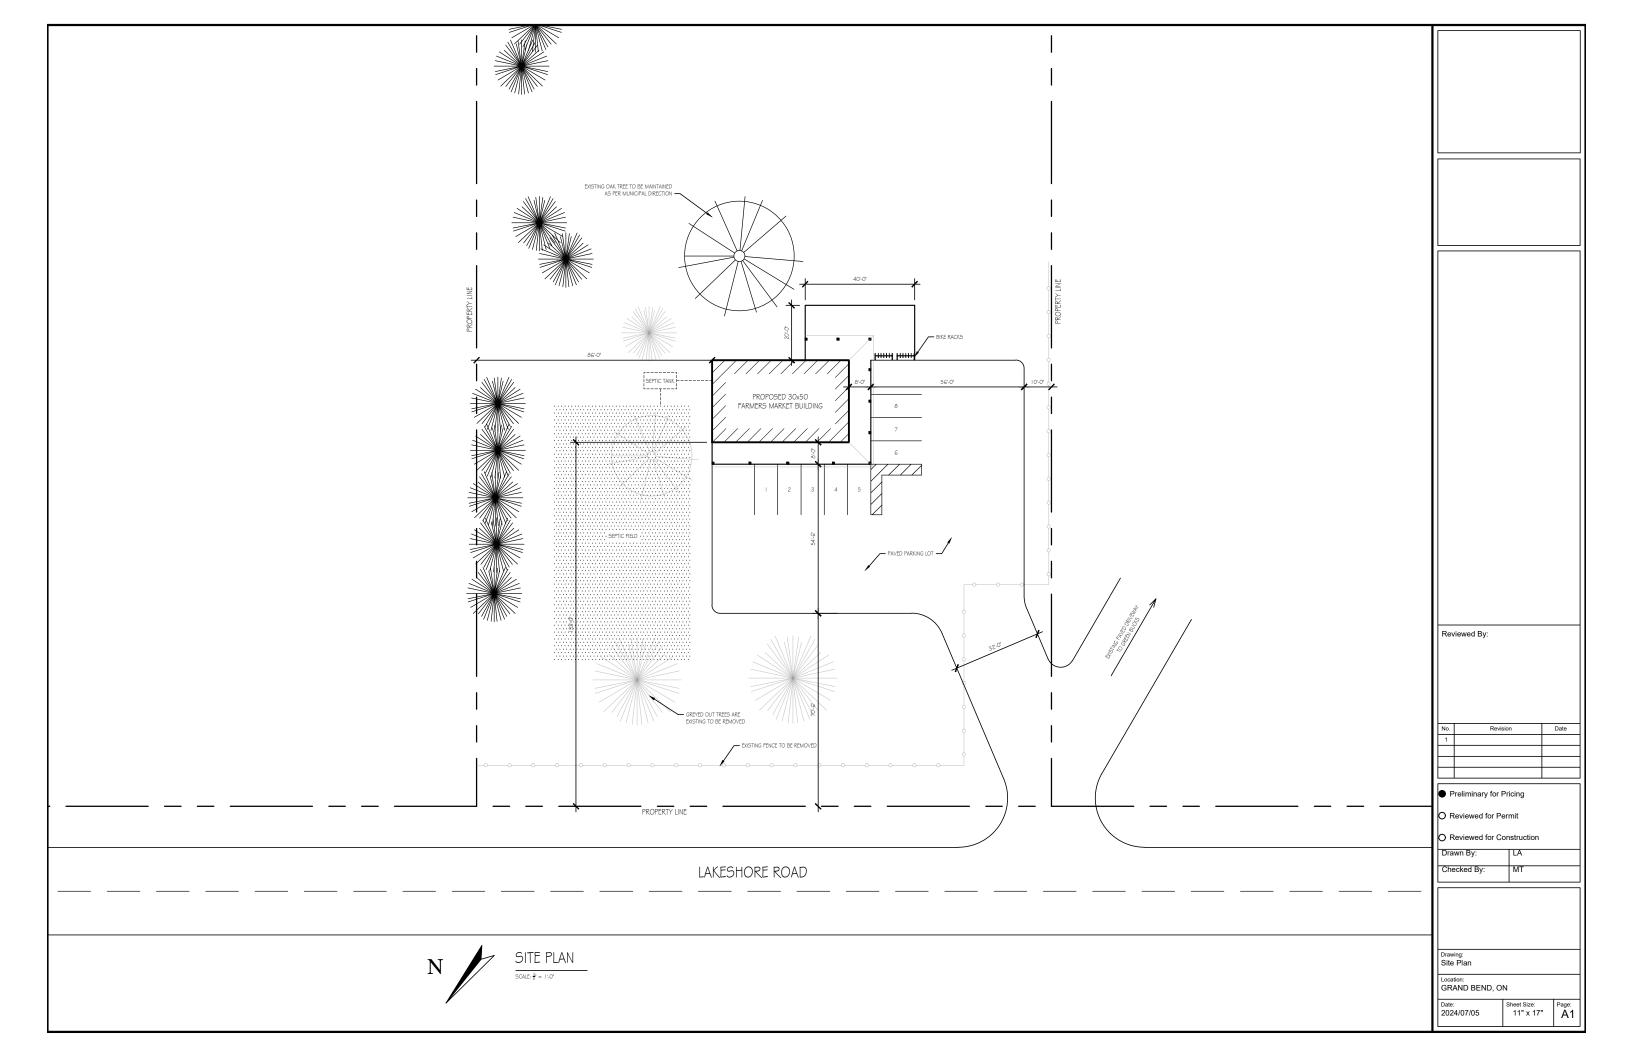

## NORTH WEST ELEVATION

SCALE: 3" = 1'-0"



## SOUTH WEST ELEVATION

SCALE:  $\frac{3}{8}$  = 1'-0"

| Rev | riewed By  | r:      |   |      |
|-----|------------|---------|---|------|
|     |            |         |   |      |
|     |            |         |   |      |
| No. |            | Revisio | n | Date |
| 1   |            |         |   |      |
|     |            |         |   |      |
|     | reliminary |         |   |      |
|     | eviewed    |         |   |      |
|     |            |         |   |      |



## SOUTH EAST ELEVATION

SCALE: 3" = 1'-0"



## NORTH EAST ELEVATION

SCALE: 3" = 1'-0"

| Rev          | riewed By:           |          |                        |       |
|--------------|----------------------|----------|------------------------|-------|
|