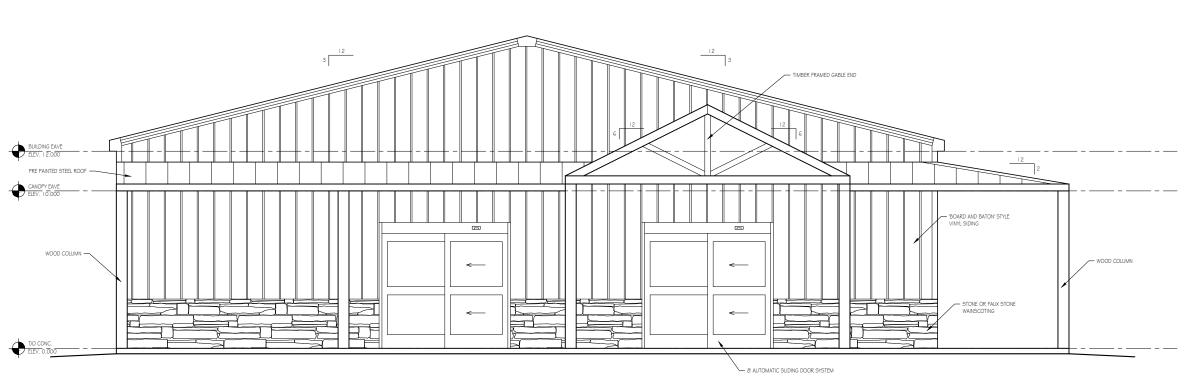

## NORTH WEST ELEVATION

SCALE: 3" = 1'-0"



## SOUTH WEST ELEVATION

SCALE:  $\frac{3}{8}$  = 1'-0"

| Rev | riewed By  | r:      |   |      |
|-----|------------|---------|---|------|
|     |            |         |   |      |
|     |            |         |   |      |
| No. |            | Revisio | n | Date |
| 1   |            |         |   |      |
|     |            |         |   |      |
|     | reliminary |         |   |      |
|     | eviewed    |         |   |      |
|     |            |         |   |      |



## SOUTH EAST ELEVATION

SCALE: 3" = 1'-0"



## NORTH EAST ELEVATION

SCALE: 3" = 1'-0"

| Rev          | riewed By:           |          |                        |       |
|--------------|----------------------|----------|------------------------|-------|
|