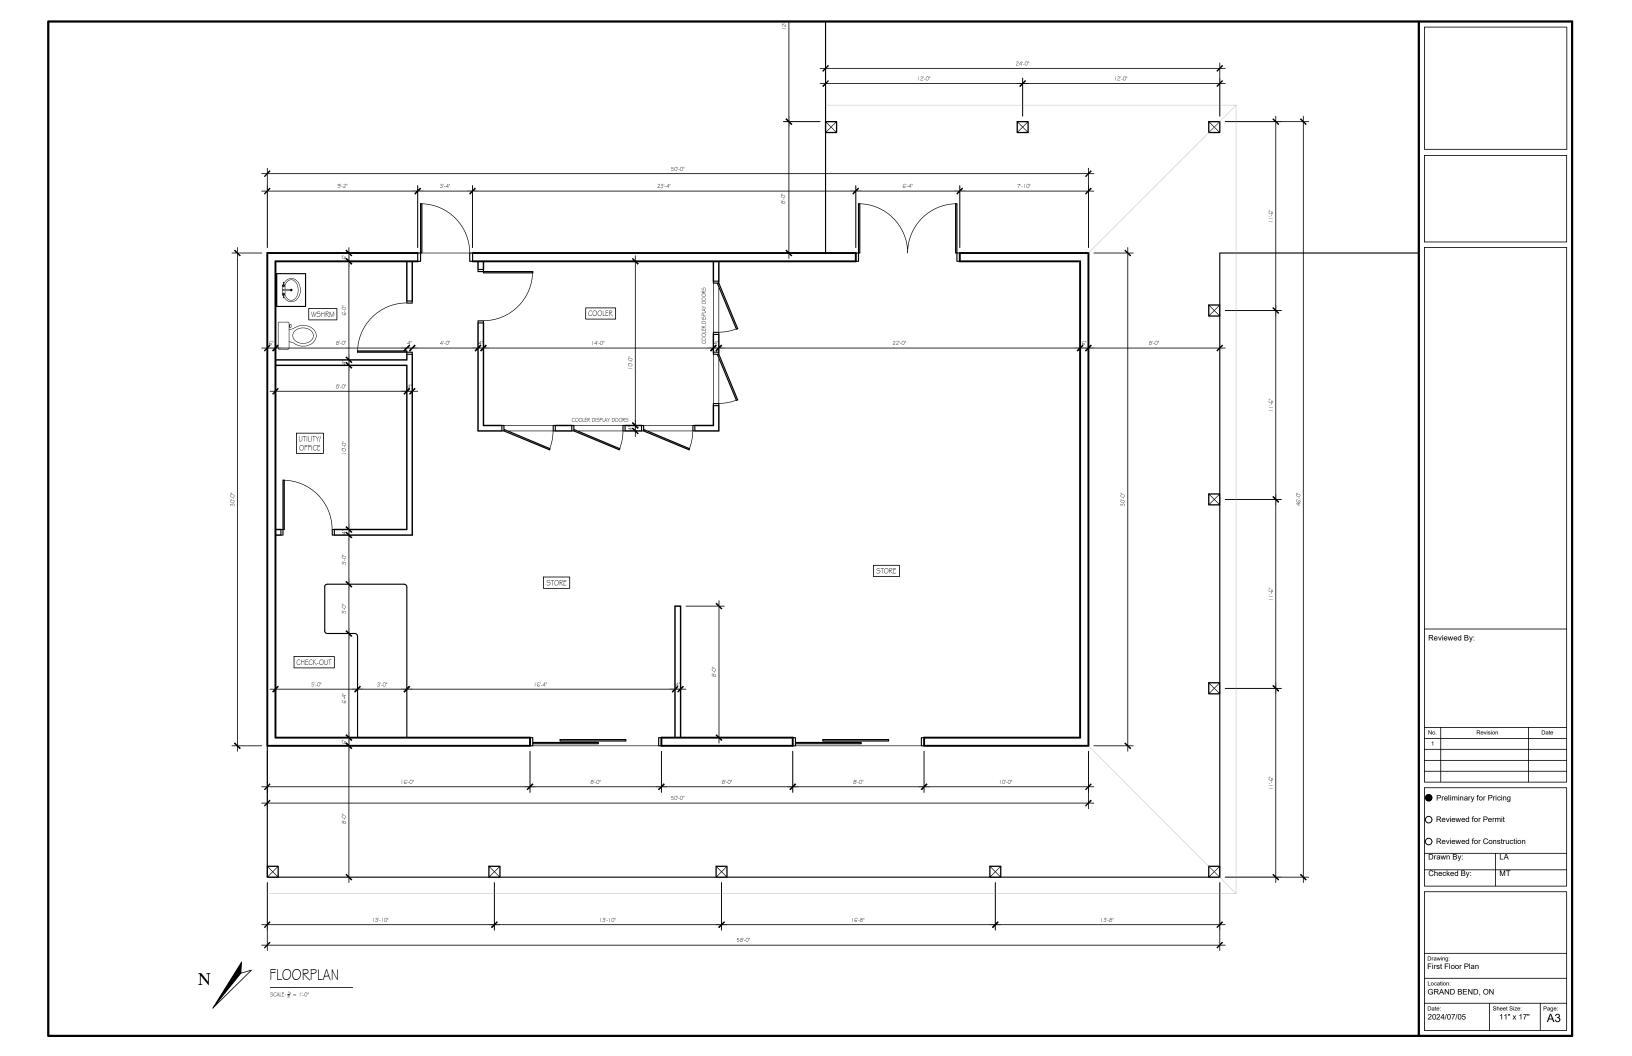

## NORTH WEST ELEVATION

SCALE: 3" = 1'-0"



## SOUTH WEST ELEVATION

SCALE:  $\frac{3}{8}$  = 1'-0"

| Rev | riewed By  | r:      |   |      |
|-----|------------|---------|---|------|
|     |            |         |   |      |
|     |            |         |   |      |
| No. |            | Revisio | n | Date |
| 1   |            |         |   |      |
|     |            |         |   |      |
|     | reliminary |         |   |      |
|     | eviewed    |         |   |      |
|     |            |         |   |      |



## SOUTH EAST ELEVATION

SCALE: 3" = 1'-0"



## NORTH EAST ELEVATION

SCALE: 3" = 1'-0"

| Rev          | riewed By:           |          |                        |       |
|--------------|----------------------|----------|------------------------|-------|
|