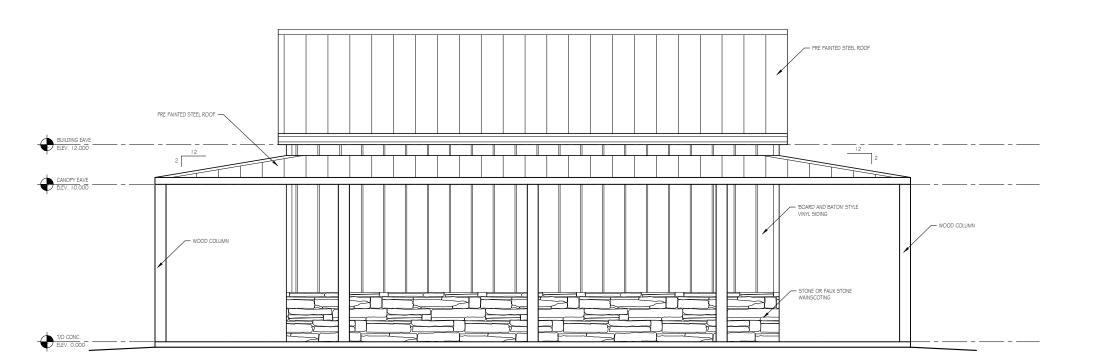

## SOUTH WEST ELEVATION

SCALE:  $\frac{3}{8}$  = 1'-0"

| Rev | riewed By  | r:      |   |      |
|-----|------------|---------|---|------|
|     |            |         |   |      |
|     |            |         |   |      |
| No. |            | Revisio | n | Date |
| 1   |            |         |   |      |
|     |            |         |   |      |
|     | reliminary |         |   |      |
|     | eviewed    |         |   |      |
|     |            |         |   |      |