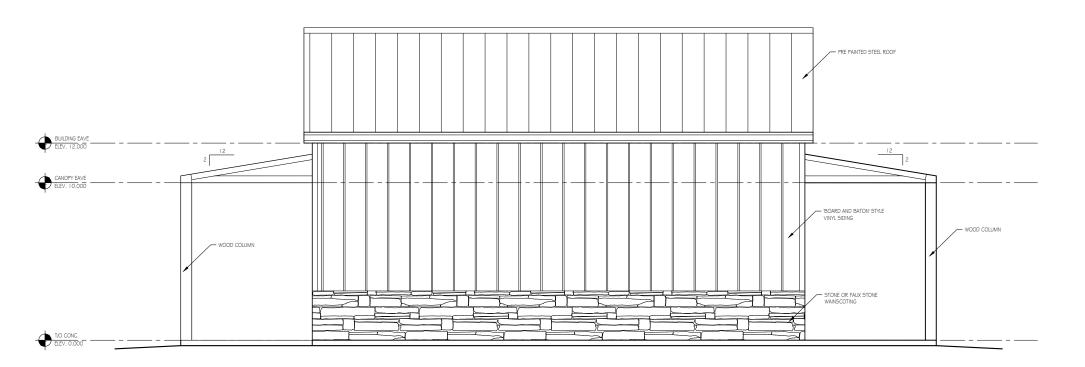

## NORTH WEST ELEVATION

SCALE: 3" = 1'-0"



## SOUTH WEST ELEVATION

SCALE:  $\frac{3}{8}$  = 1'-0"

| Rev | riewed By  | r:      |   |      |
|-----|------------|---------|---|------|
|     |            |         |   |      |
|     |            |         |   |      |
| No. |            | Revisio | n | Date |
| 1   |            |         |   |      |
|     |            |         |   |      |
|     | reliminary |         |   |      |
|     | eviewed    |         |   |      |
|     |            |         |   |      |



## SOUTH EAST ELEVATION

SCALE: 3" = 1'-0"



## NORTH EAST ELEVATION

SCALE: 3" = 1'-0"

| Rev          | riewed By:           |          |                        |       |
|--------------|----------------------|----------|------------------------|-------|
|              |                      |          |                        |       |
| No.          | Revi                 | sion     |                        | Date  |
|              |                      |          |                        |       |
|              | reliminary for       |          |                        |       |
| () R         | eviewed for C        | onst     |                        |       |
|              | ecked By:            |          | ит                     |       |
|              |                      |          |                        |