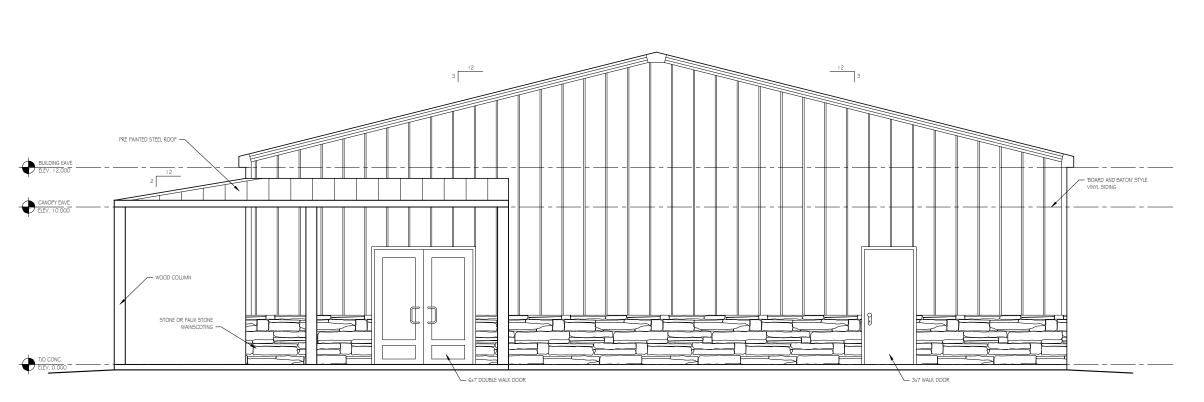

## NORTH WEST ELEVATION

SCALE: 3" = 1'-0"



## SOUTH WEST ELEVATION

SCALE:  $\frac{3}{8}$  = 1'-0"

| Rev | riewed By  | r:      |   |      |
|-----|------------|---------|---|------|
|     |            |         |   |      |
|     |            |         |   |      |
| No. |            | Revisio | n | Date |
| 1   |            |         |   |      |
|     |            |         |   |      |
|     | reliminary |         |   |      |
|     | eviewed    |         |   |      |
|     |            |         |   |      |



## SOUTH EAST ELEVATION

SCALE: 3" = 1'-0"



## NORTH EAST ELEVATION

SCALE: 3" = 1'-0"

| Rev          | riewed By:           |          |                        |       |
|--------------|----------------------|----------|------------------------|-------|
|              |                      |          |                        |       |
| No.          | Revi                 | sion     |                        | Date  |
|              |                      |          |                        |       |
|              | reliminary for       |          |                        |       |
| () R         | eviewed for C        | onst     |                        |       |
|              | ecked By:            |          | ит                     |       |
|              |