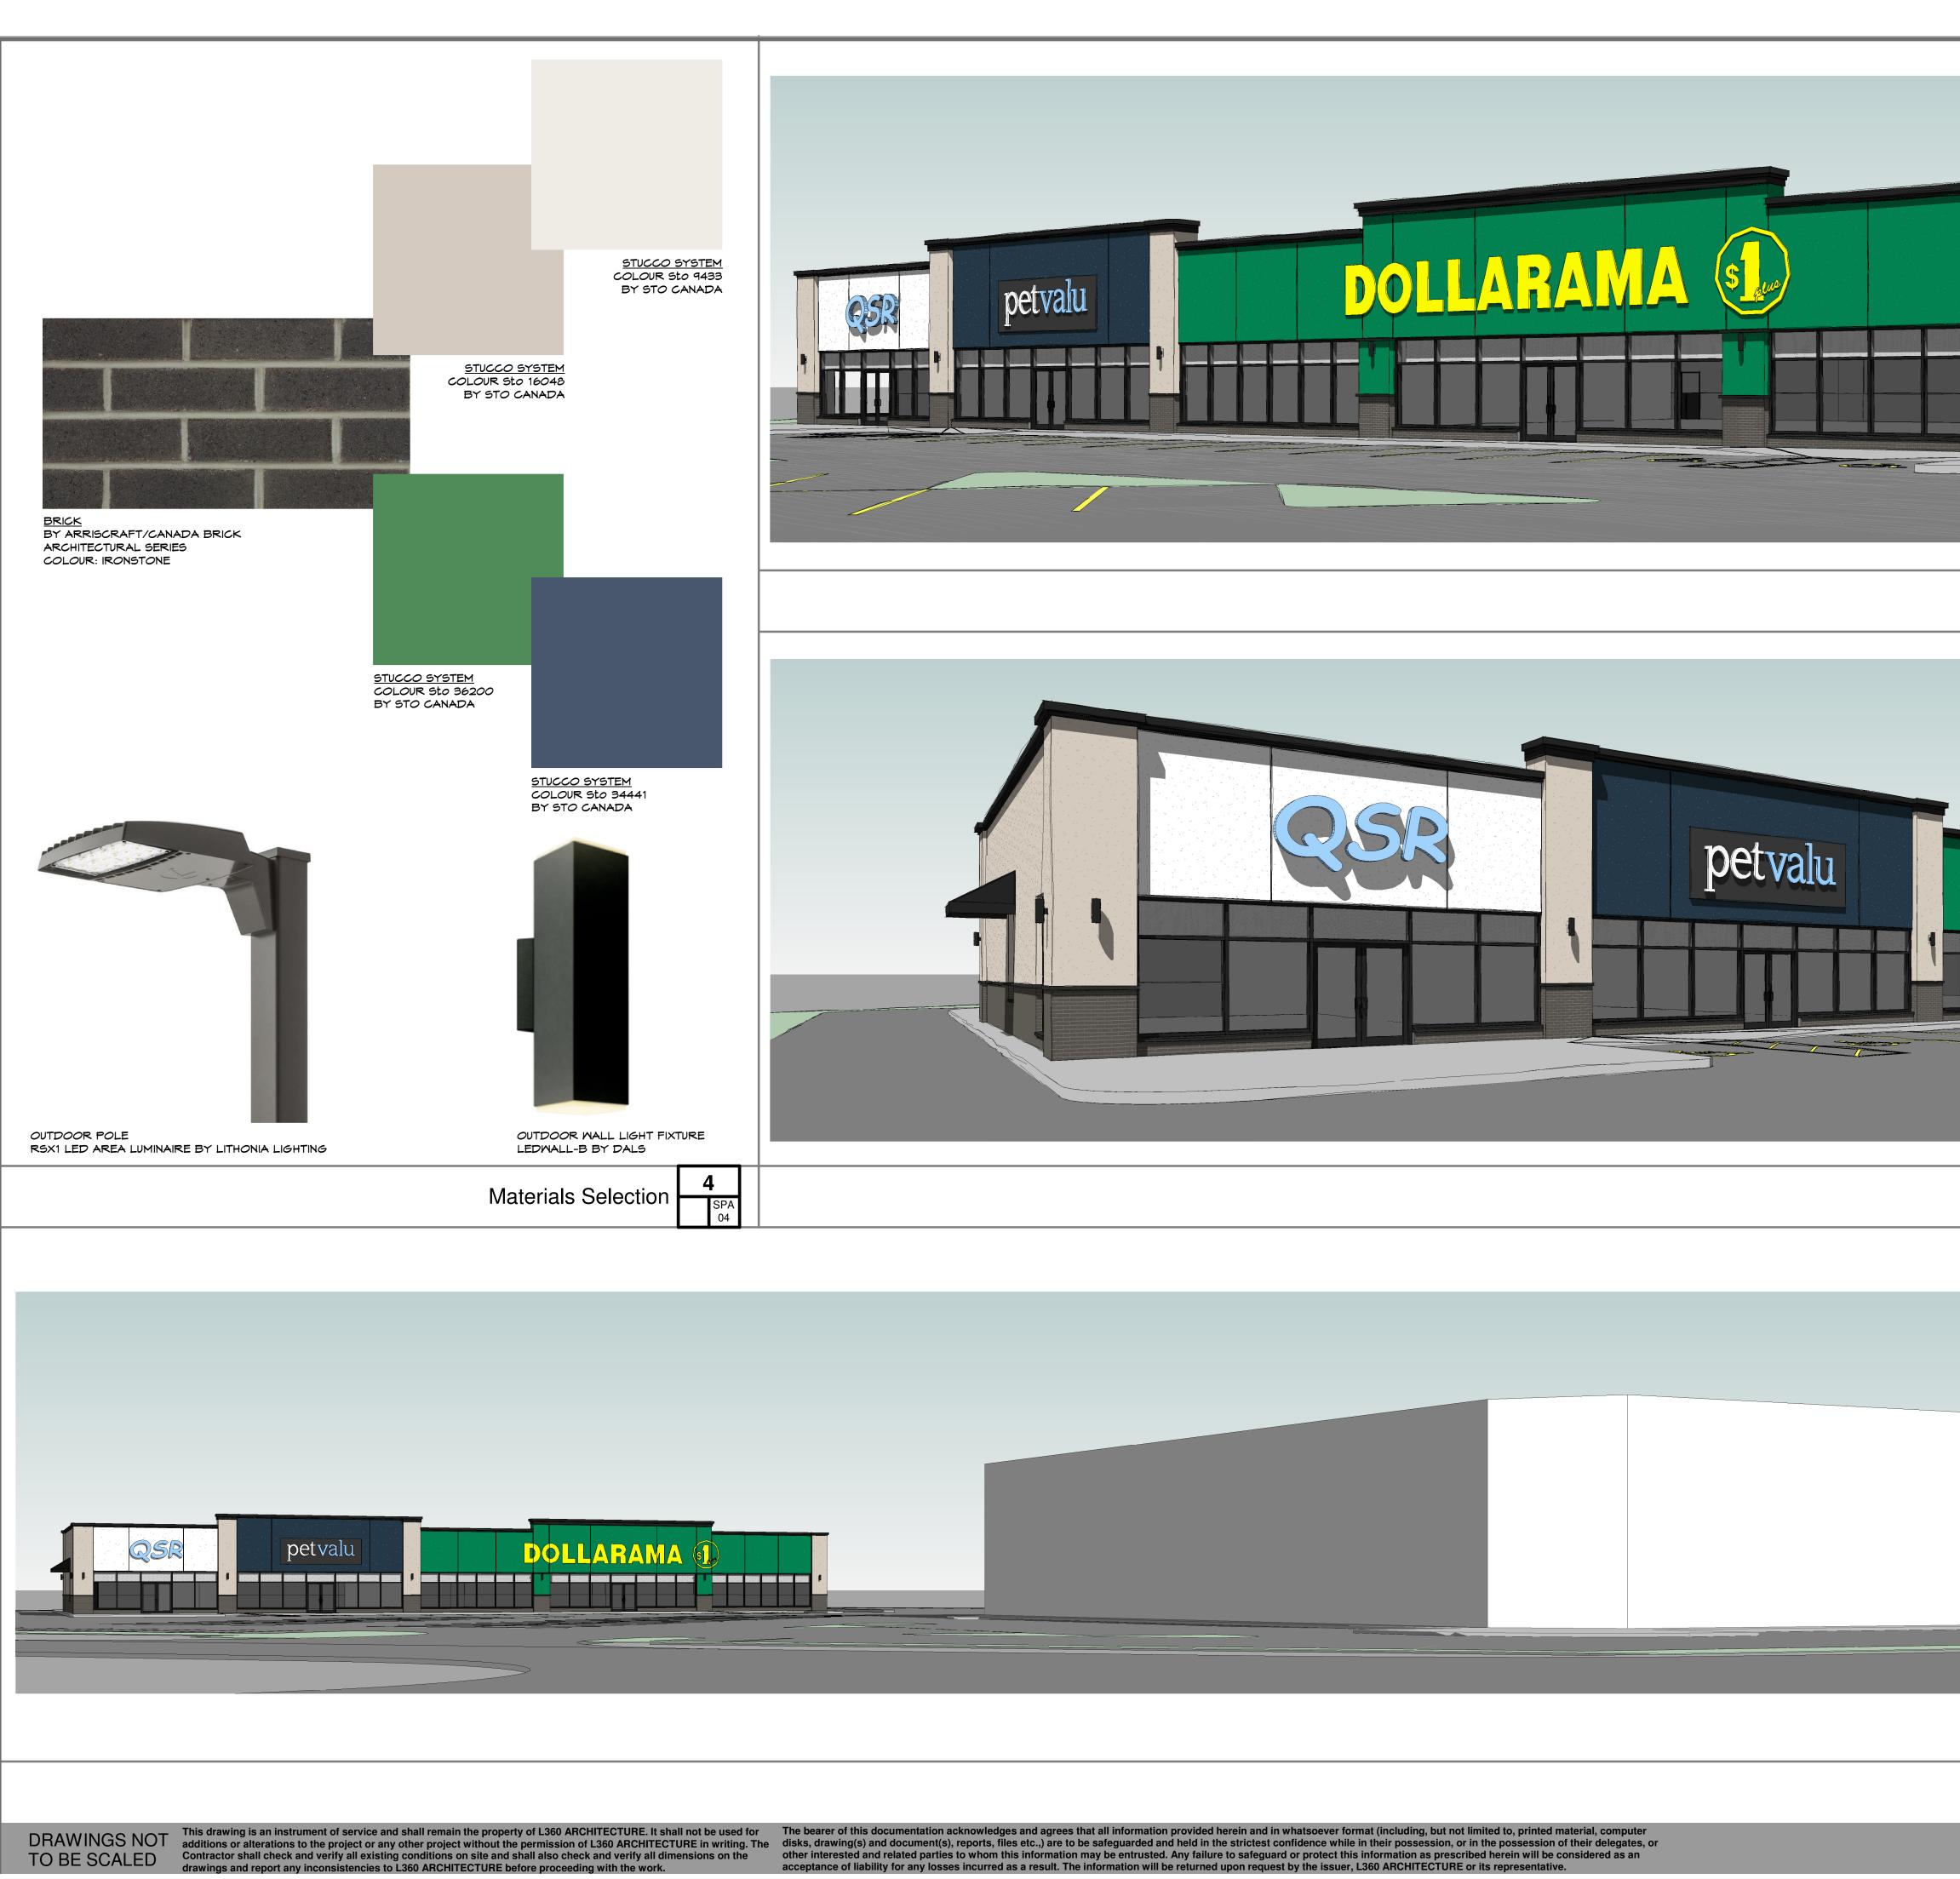

1

23-036 project number:

|                           | <section-header><section-header><section-header><text><text><text><text><text></text></text></text></text></text></section-header></section-header></section-header>                                                                                                                                                                                                                                                                                                                                                                                                                                                                                                                                     | project number: 23-036 |
|---------------------------|----------------------------------------------------------------------------------------------------------------------------------------------------------------------------------------------------------------------------------------------------------------------------------------------------------------------------------------------------------------------------------------------------------------------------------------------------------------------------------------------------------------------------------------------------------------------------------------------------------------------------------------------------------------------------------------------------------|------------------------|
| East Perspective 3        | Consultants                                                                                                                                                                                                                                                                                                                                                                                                                                                                                                                                                                                                                                                                                              |                        |
| South Perspective         | Shopping Centre   Shopping Centre   Defmart Holdings   80 King St E   Forest, Ontario                                                                                                                                                                                                                                                                                                                                                                                                                                                                                                                                                                                                                    |                        |
| Southeast Perspective 1   | Image: September 12th, 2024 Issued for OPA / ZBA / SPA   03 September 12th, 2024   03 September 12th, 2024   03 September 12th, 2024   04 Issued for OPA / ZBA / SPA   05 June 18th, 2024   1 June 12th, 2024   1 <td>2024-09-16 5:53:55 PM</td> | 2024-09-16 5:53:55 PM  |
| Perspectives Building "B" | SPA 04                                                                                                                                                                                                                                                                                                                                                                                                                                                                                                                                                                                                                                                                                                   |                        |