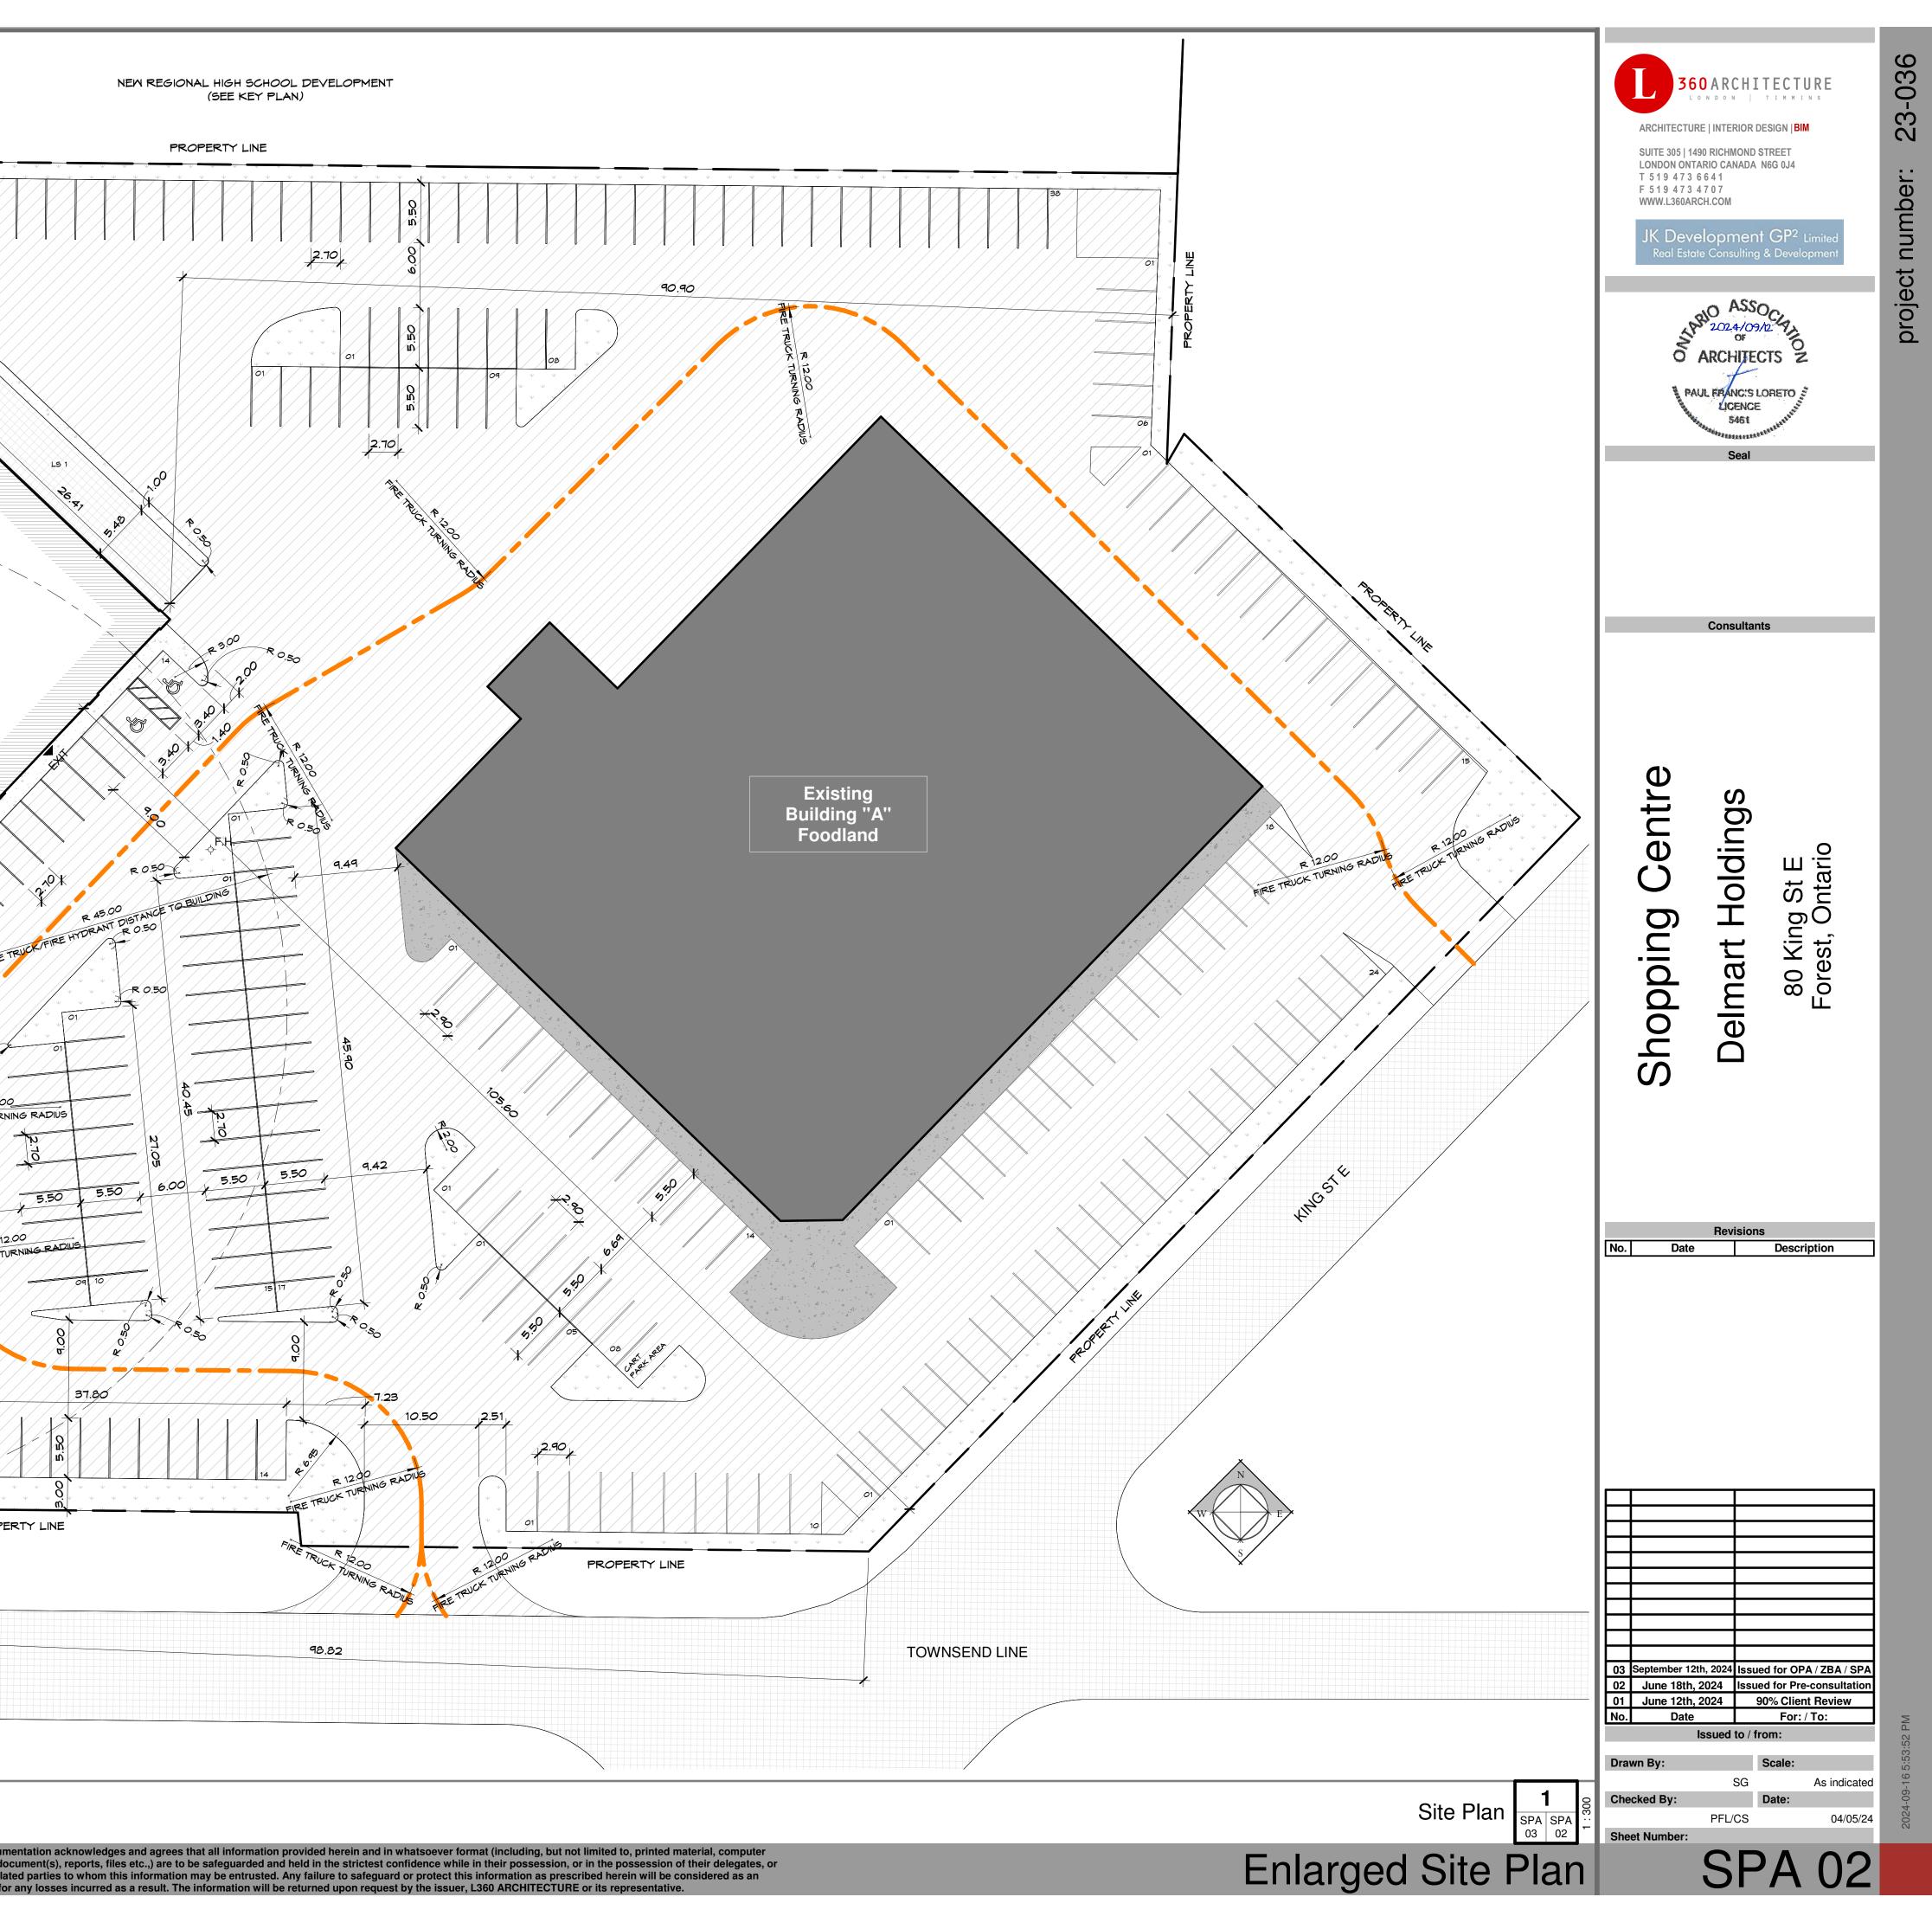

| SCI2                                                    |                                        |                                                                                                                                                                                                                   | Room<br>f<br>Proposed<br>Retail<br>4,028 sf<br>ed<br>oT<br>sf<br>f<br>f<br>f<br>f<br>f<br>f<br>f<br>f<br>f<br>f<br>f<br>f<br>f<br>f<br>f<br>f<br>f<br>f |
|---------------------------------------------------------|----------------------------------------|-------------------------------------------------------------------------------------------------------------------------------------------------------------------------------------------------------------------|---------------------------------------------------------------------------------------------------------------------------------------------------------|
|                                                         |                                        |                                                                                                                                                                                                                   | R 12.00<br>FIRE TRUCK TURNING                                                                                                                           |
|                                                         |                                        |                                                                                                                                                                                                                   | Д<br>Д<br>Д<br>Д<br>Д<br>Д<br>Д<br>Д<br>Д<br>Д<br>Д<br>Д<br>Д<br>Д<br>Д<br>Д<br>Д<br>Д<br>Д                                                             |
| Site L                                                  | egend                                  |                                                                                                                                                                                                                   | OT FIRE TRUCK TURN                                                                                                                                      |
| Sym. Site Element Description                           | Sym.                                   | Site Element Description                                                                                                                                                                                          |                                                                                                                                                         |
|                                                         |                                        | LIGHT FIXTURE<br>POLE (REFER TO CIVIL)                                                                                                                                                                            | 3.00                                                                                                                                                    |
| EXISTING BUILDING. NOT IN SCOPE<br>OF WORK              | ⊫O                                     | LIGHT FIXTURE<br>SCONCE @ BUILDING'S COLUMNS<br>LIGHT FIXTURE                                                                                                                                                     |                                                                                                                                                         |
|                                                         |                                        | SCONCE OVER BUILDING'S REAR<br>DOORS                                                                                                                                                                              | + + + +<br>+ + + +<br>+ + + + +<br>+ + + + +                                                                                                            |
| EXISTING CONCRETE SIDEWALK TO<br>REMAIN. REFER TO CIVIL | -¢- F.H.                               | FIRE HYDRANT                                                                                                                                                                                                      |                                                                                                                                                         |
| CONCRETE SIDEWALK. REFER TO<br>CIVIL                    | ⊞<br>C.B.                              | CATCH BASIN. REFER TO CIVIL.                                                                                                                                                                                      |                                                                                                                                                         |
| CONCRETE PAD. REFER TO CIVIL                            | CBMH                                   | CATCH BASIN/ MANHOLE . REFER TO<br>CIVIL                                                                                                                                                                          |                                                                                                                                                         |
| LIGHT DUTY ASPHALT. REFER TO<br>CIVIL                   | O<br>SAN. MH                           | CATCH BASIN. REFER TO CIVIL.                                                                                                                                                                                      |                                                                                                                                                         |
| HEAVY DUTY ASPHALT. REFER TO                            | EXIT                                   | FIRE FIGHTERS ENTRANCE/ EXIT                                                                                                                                                                                      |                                                                                                                                                         |
| SNOW STORAGE AREA                                       | P.B.F.                                 | PRINCIPAL BARRIER-FREE                                                                                                                                                                                            |                                                                                                                                                         |
| SOD SOD                                                 | 0                                      | BOLLARD                                                                                                                                                                                                           |                                                                                                                                                         |
|                                                         |                                        |                                                                                                                                                                                                                   |                                                                                                                                                         |
| 1- REFER TO CIVIL FOR ELEVATIONS                        | I                                      |                                                                                                                                                                                                                   |                                                                                                                                                         |
| DRAWINGS NOT additions or alterations to t              | the project or a<br>l verify all exist | and shall remain the property of L360 ARCHITECTL<br>any other project without the permission of L360 AF<br>ting conditions on site and shall also check and ver<br>to L360 ARCHITECTURE before proceeding with th | CHITECTURE in writing. The disks, drawing(s) and docurrify all dimensions on the other interested and related                                           |