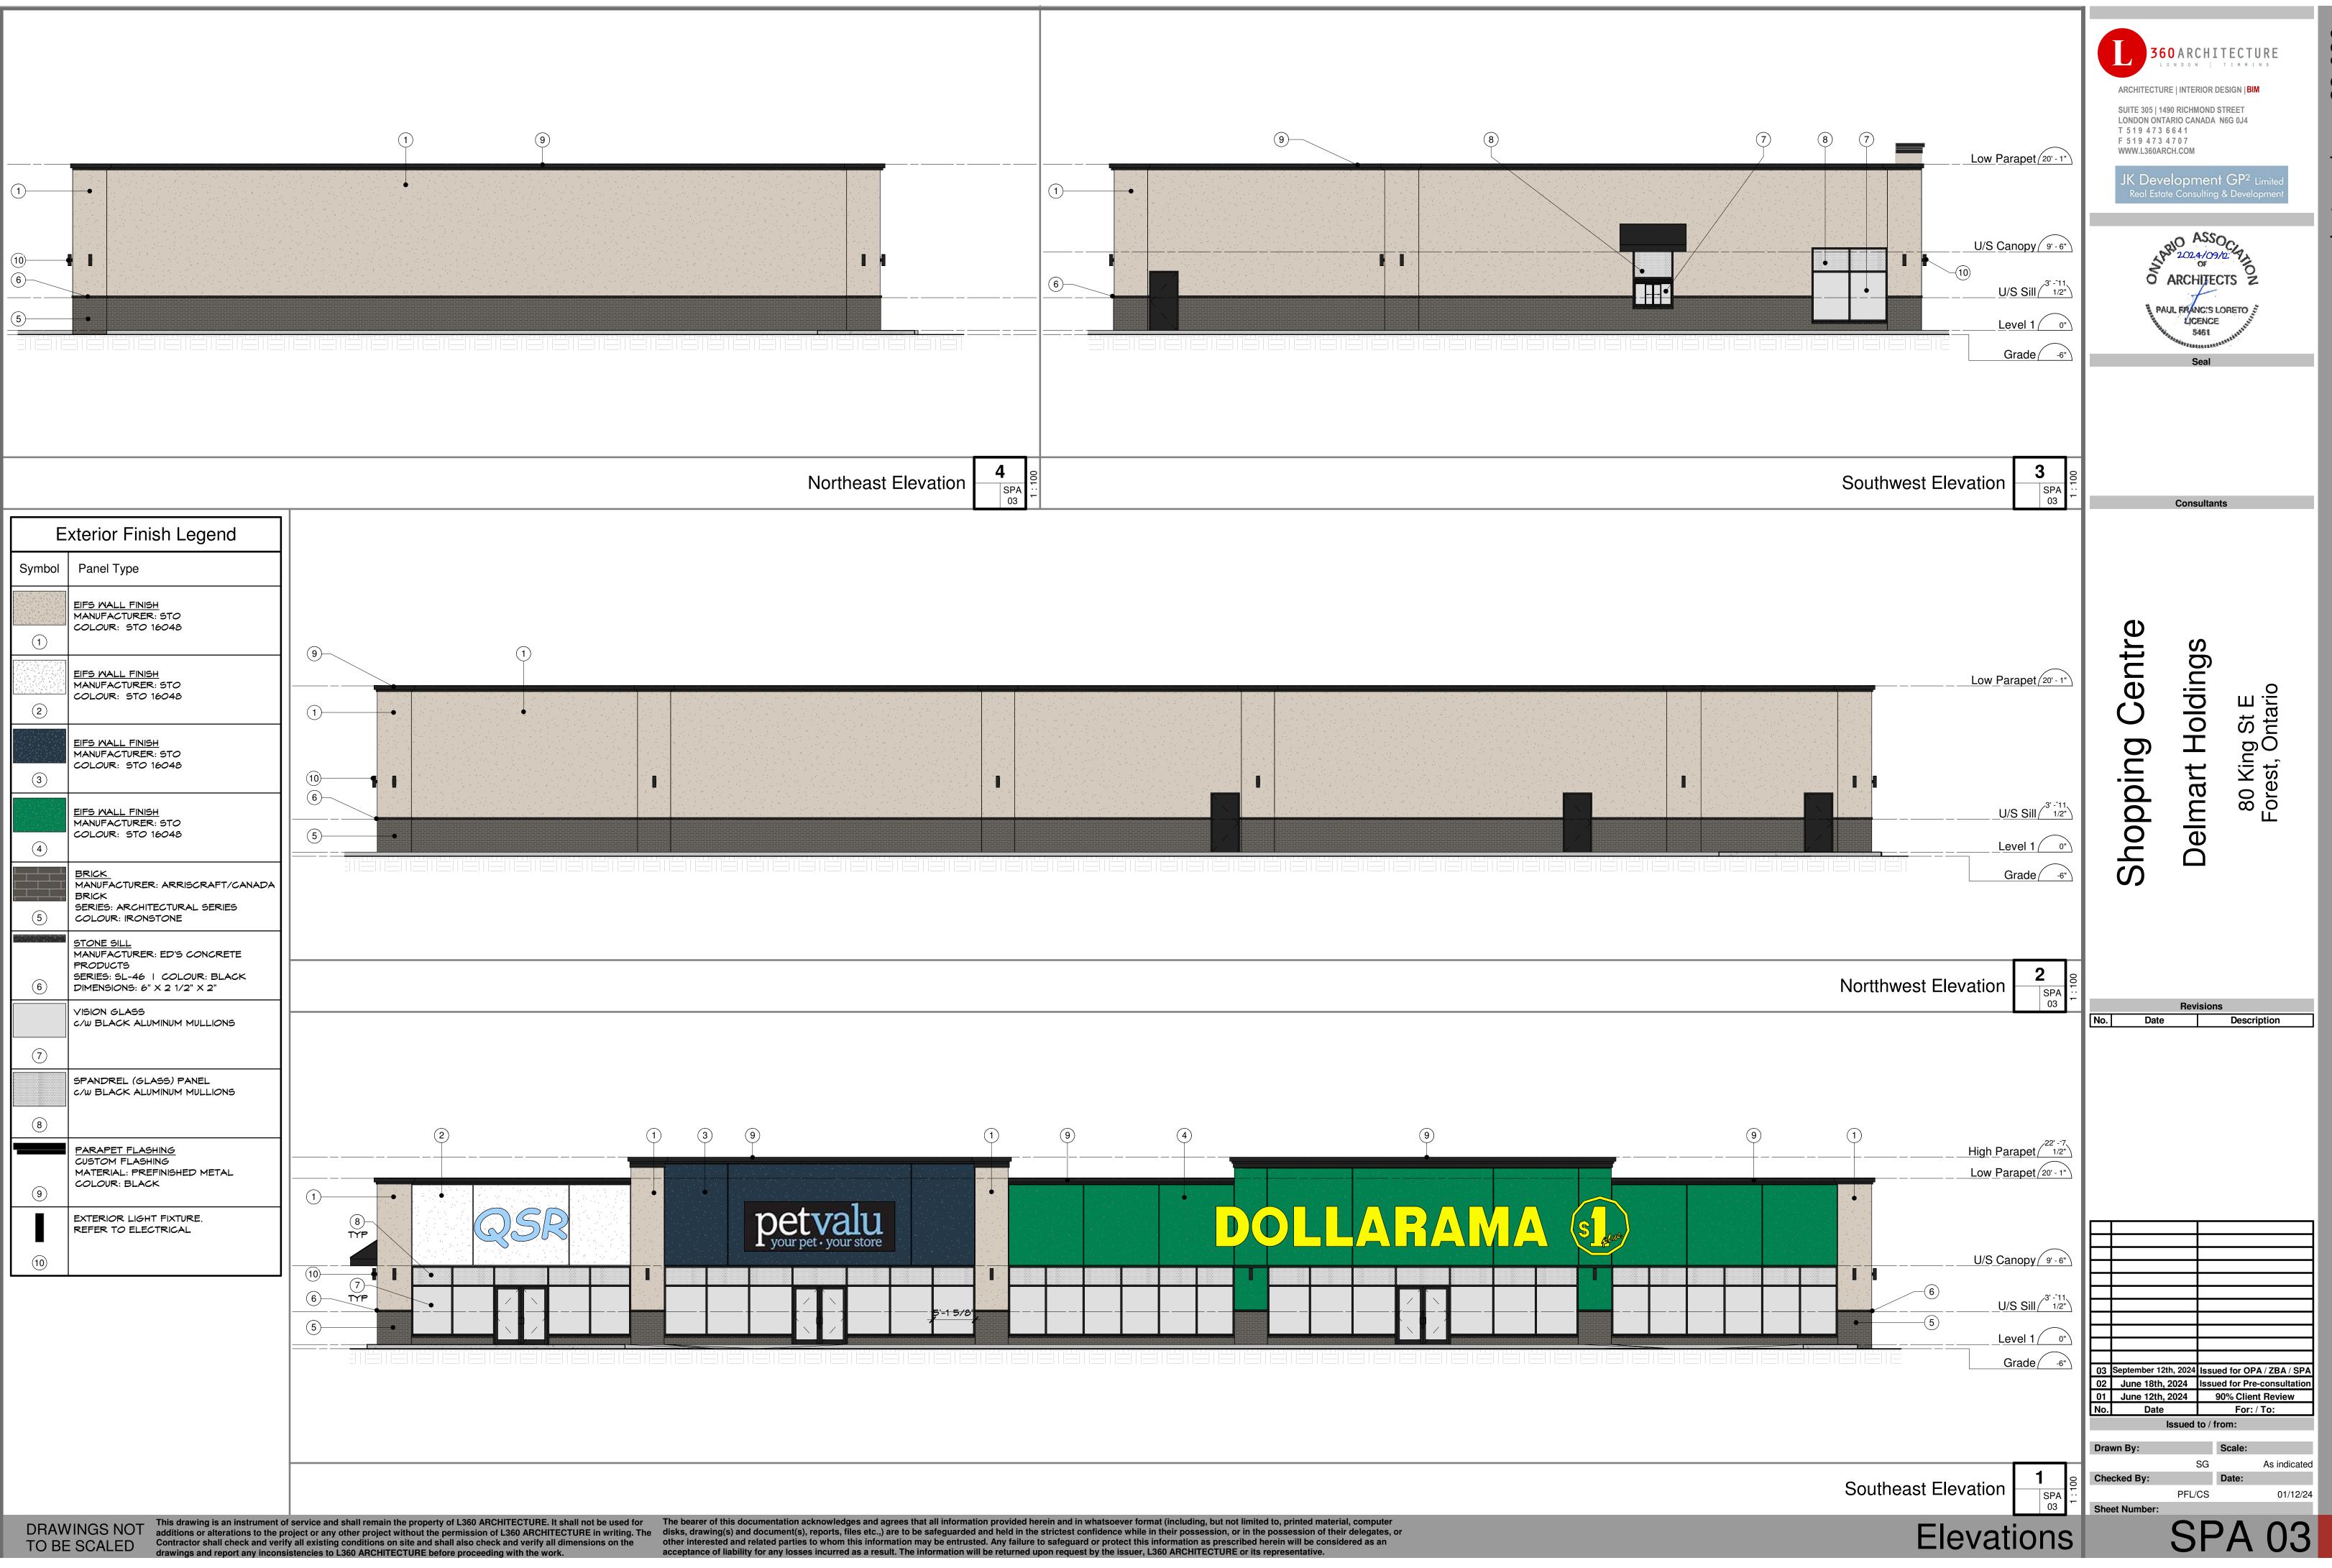

|                                                                                                                                                         |
| DRAWINGS NOT additions or alterations to t              | the project or a<br>l verify all exist | and shall remain the property of L360 ARCHITECTL<br>any other project without the permission of L360 AF<br>ting conditions on site and shall also check and ver<br>to L360 ARCHITECTURE before proceeding with th | CHITECTURE in writing. The disks, drawing(s) and docurrify all dimensions on the other interested and related                                           |

1





23-036 project number:



|                           | <section-header><section-header><section-header><text><text><text><text><text></text></text></text></text></text></section-header></section-header></section-header>                                                                                                                                                                                                                                                                                                                                                                                                                                                                                                                                     | project number: 23-036 |
|---------------------------|-----