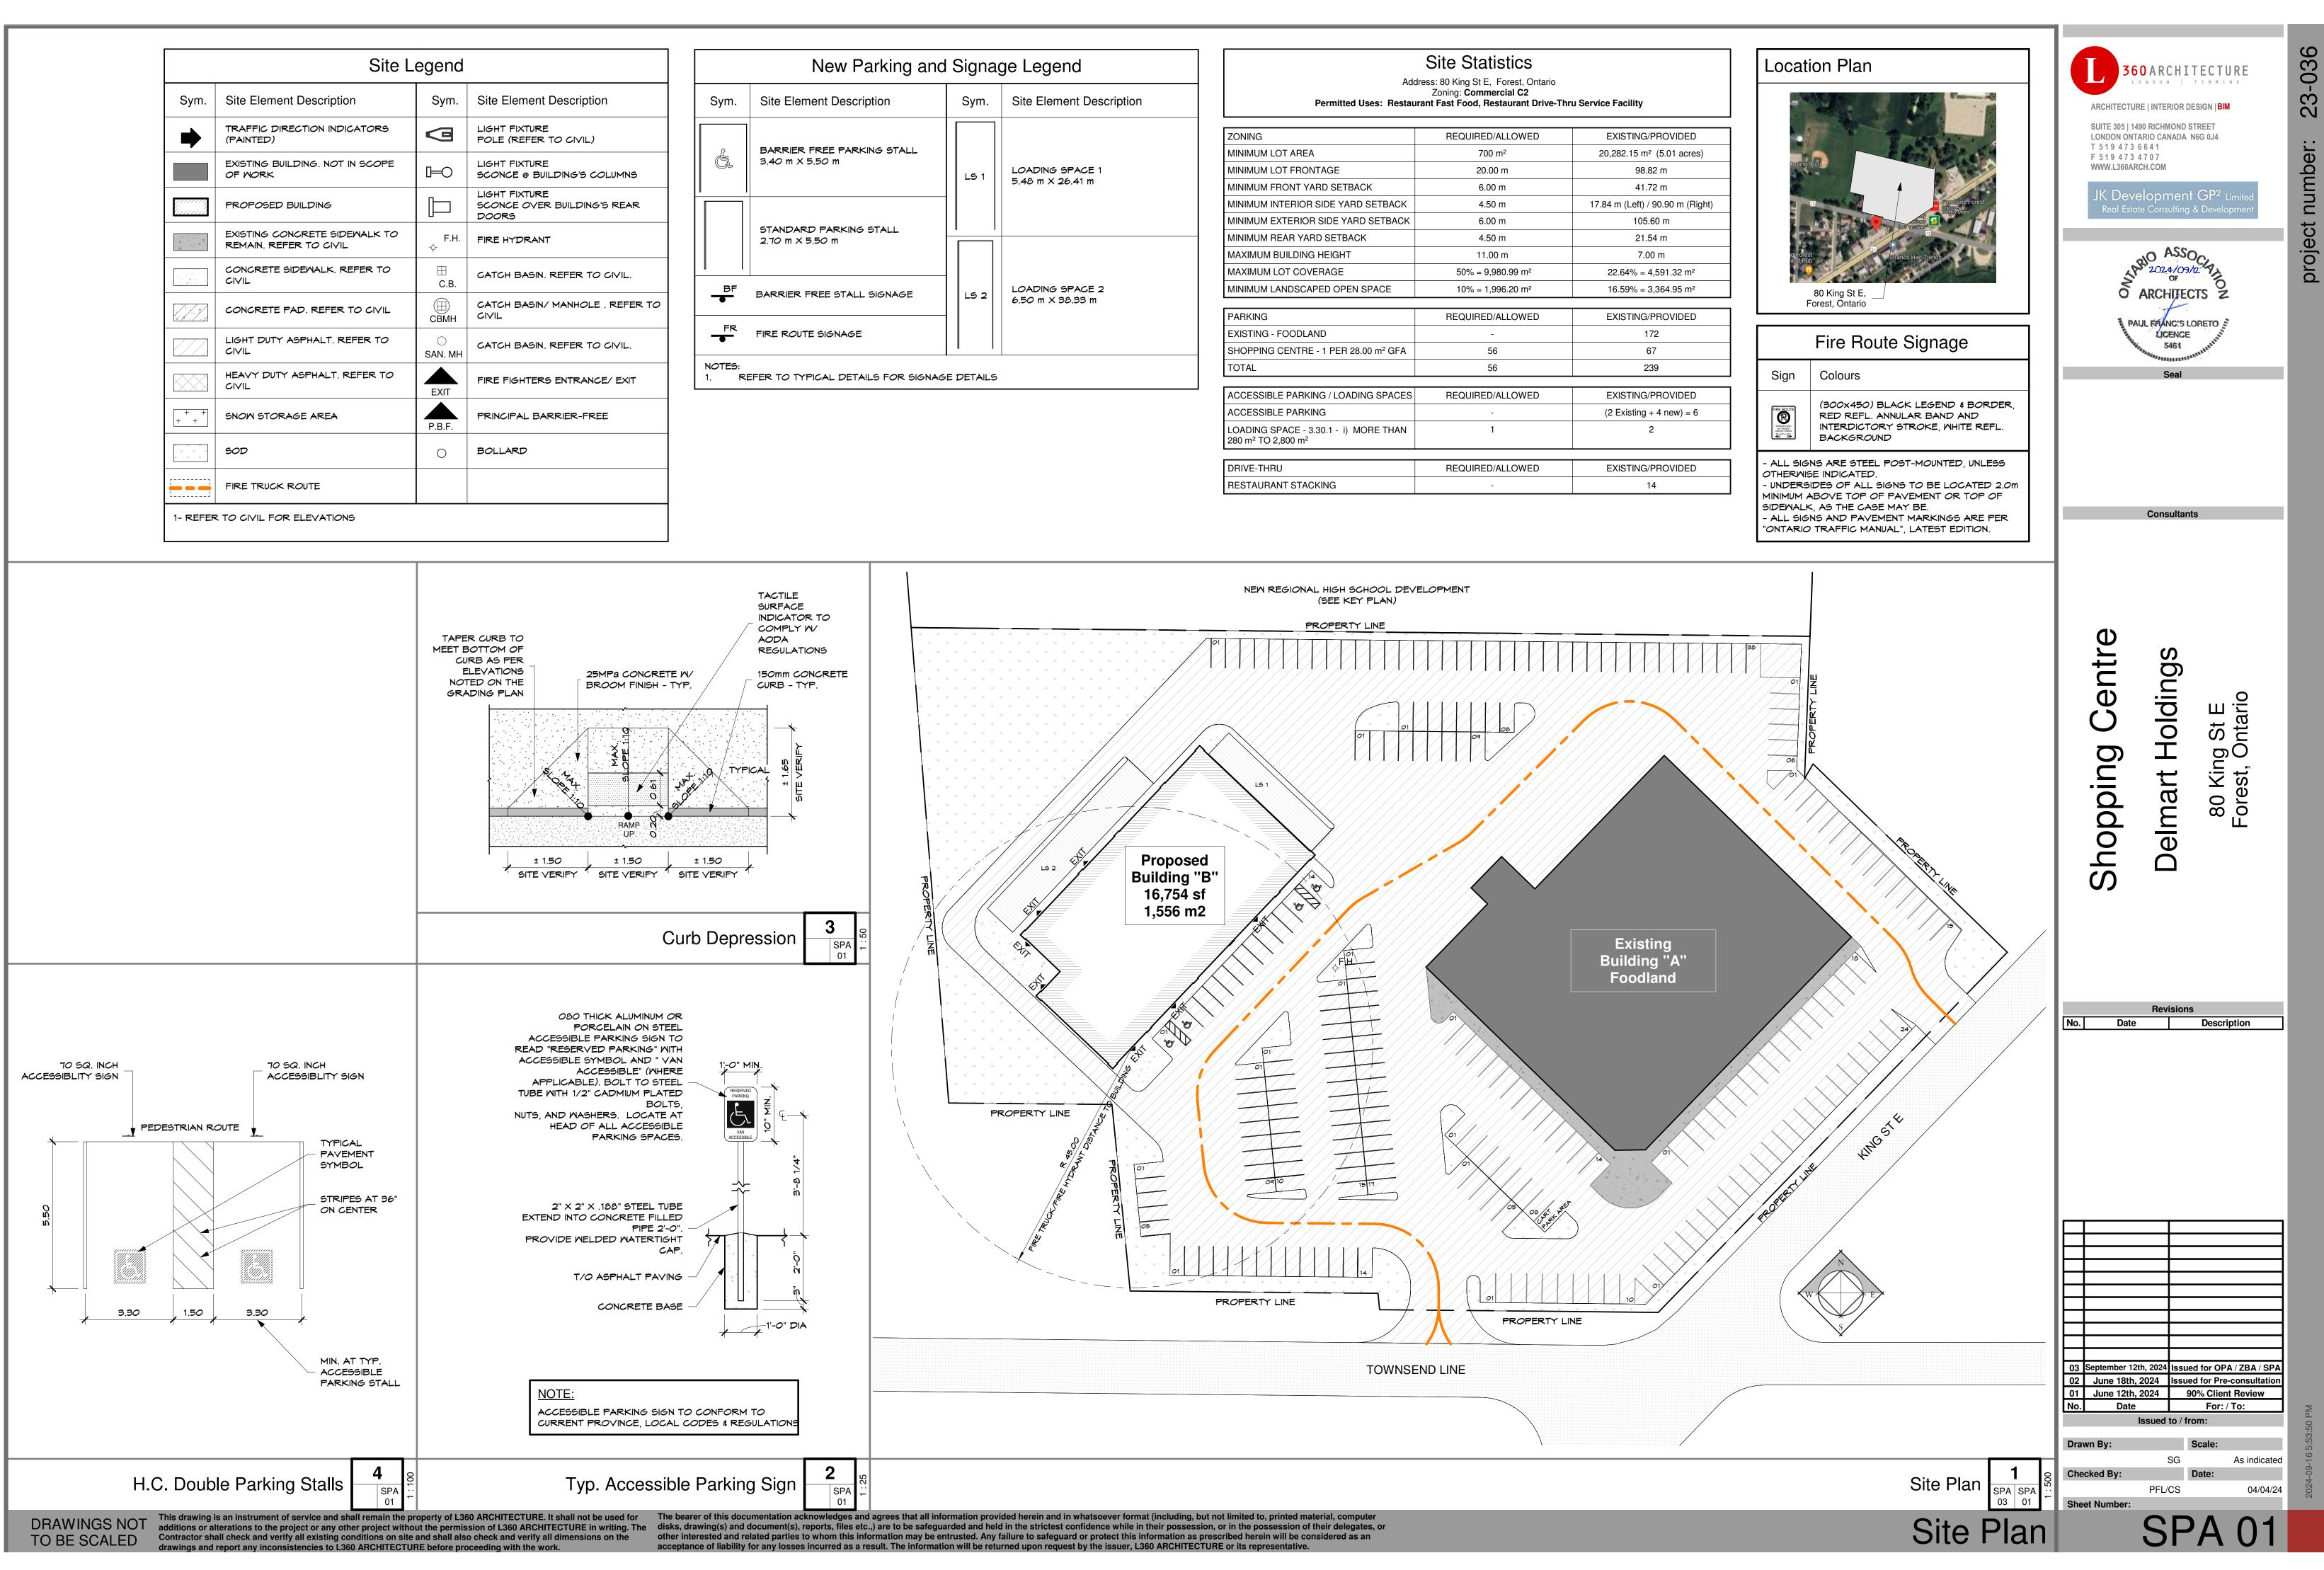

| New Parking an                                | Si         |                                     |                                                  |                                                   |  |  |
|-----------------------------------------------|------------|-------------------------------------|--------------------------------------------------|---------------------------------------------------|--|--|
| Site Element Description                      | Sym.       | Site Element Description            |                                                  | Address: 8<br>Zo<br>Permitted Uses: Restaurant Fa |  |  |
|                                               | - ,        |                                     |                                                  |                                                   |  |  |
| 3ARRIER FREE PARKING STALL<br>3.40 m X 5.50 m |            | LOADING SPACE 1<br>5.48 m X 26.41 m | ZONING                                           |                                                   |  |  |
|                                               |            |                                     | MINIMUM LOT AREA                                 |                                                   |  |  |
|                                               | LS 1       |                                     | MINIMUM LOT FRONTAGE                             |                                                   |  |  |
|                                               |            |                                     | MINIMUM FRONT YARD SETBACK                       |                                                   |  |  |
| 5TANDARD PARKING STALL<br>2.70 m X 5.50 m     |            |                                     | MINIMUM INTERIOR SIDE YARD SETBACK               |                                                   |  |  |
|                                               |            |                                     | MINIMUM EXTERIOR SIDE YARD SETBACK               |                                                   |  |  |
|                                               |            |                                     | MINIMUM REAR YARD SETBACK                        |                                                   |  |  |
|                                               |            |                                     | MAXIMUM BUILDING HEIGHT                          |                                                   |  |  |
|                                               |            |                                     | MAXIMUM LOT COVERAGE                             |                                                   |  |  |
| ARRIER FREE STALL SIGNAGE                     | LS 2       | LOADING SPACE 2<br>6.50 m X 38.33 m | MINIMUM LANDSCAPED OPEN SPACE                    |                                                   |  |  |
|                                               |            |                                     |                                                  |                                                   |  |  |
| IRE ROUTE SIGNAGE                             |            |                                     | PARKING                                          |                                                   |  |  |
|                                               |            |                                     | EXISTING - FOODLAND                              |                                                   |  |  |
|                                               |            |                                     | SHOPPING CENTRE - 1 PER 28.00 m <sup>2</sup> GFA |                                                   |  |  |
|                                               |            |                                     | TOTAL                                            |                                                   |  |  |
| R TO TYPICAL DETAILS FOR SIGNA                | GE DETAILS |                                     |                                                  |                                                   |  |  |
|                                               |            |                                     | ACCESSIBLE PARKING / LOADING SPACES              |                                                   |  |  |
|                                               |            |                                     | ACCESSIBLE PARKING                               |                                                   |  |  |