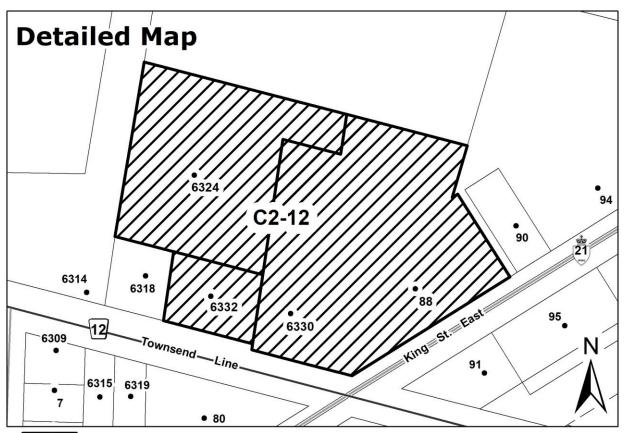

# Municipality of Lambton Shores SCHEDULE "A"

to By-Law No. 94-2024

Dated this 3<sup>rd</sup> day of December, 2024

| Signed:          |                              |
|------------------|------------------------------|
| Doug Cook, Mayor | Stephanie Troyer-Boyd, Clerk |

Lands to be rezoned from a Commercial -2 (C2) Zone to a Commercial-2 Exception 12 (C2-12) Zone

APPLICANT: Delmart Holdings (Zelinka Priamo Limited c\o Taylor Whitney)

LOCATION: ARN 384538002026700 Con SB Pt Lots 36 and 37 RP25R3340 Part 1

RP25R3657 Part 1 RP25R5601 Part 9 - Delmart Holdings Inc.;

ARN 384538002027005 Con SB Part Lot 37 RP25R5601 Part 8 David Del Chiaro; ARN 384538002026900 Con SB Pt Lot 37 RP25R5601 Part 10 David Del Chiaro

6330-6324 Townsend Line, Forest, Lambton Shores

FILE: Z18-2024

#### **Explanatory Note**

The purpose of this zoning by-law amendment is to amend Zoning By-law 1 of 2003 as it affects lands located in Part Lots 36 and 37 in the South Boundary Concession, composed of reference plans 25R3340 Part 1, 25R3657 Part 1, and 25R5601 Parts 8 to 10, known as 6324, 6330, and 6332 Townsend Line and 88 King St East, Forest, and shown on the Key Map.