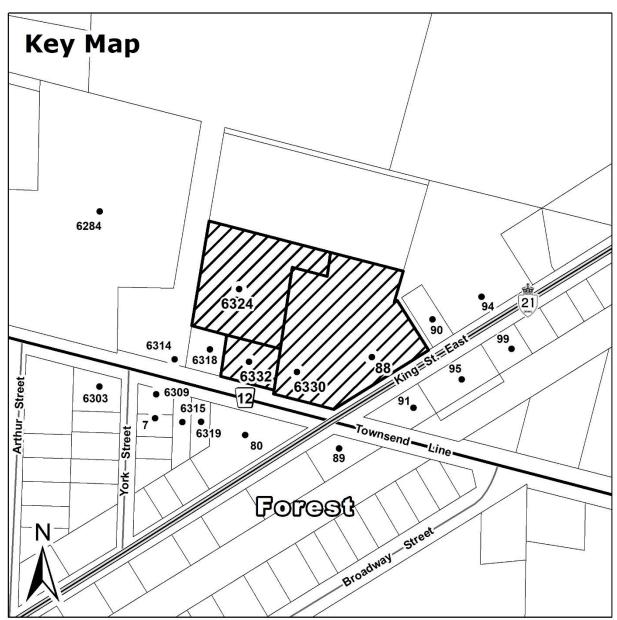

#### **Explanatory Note**

The purpose of this zoning by-law amendment is to amend Zoning By-law 1 of 2003 as it affects lands located in Part Lots 36 and 37 in the South Boundary Concession, composed of reference plans 25R3340 Part 1, 25R3657 Part 1, and 25R5601 Parts 8 to 10, known as 6324, 6330, and 6332 Townsend Line and 88 King St East, Forest, and shown on the Key Map.