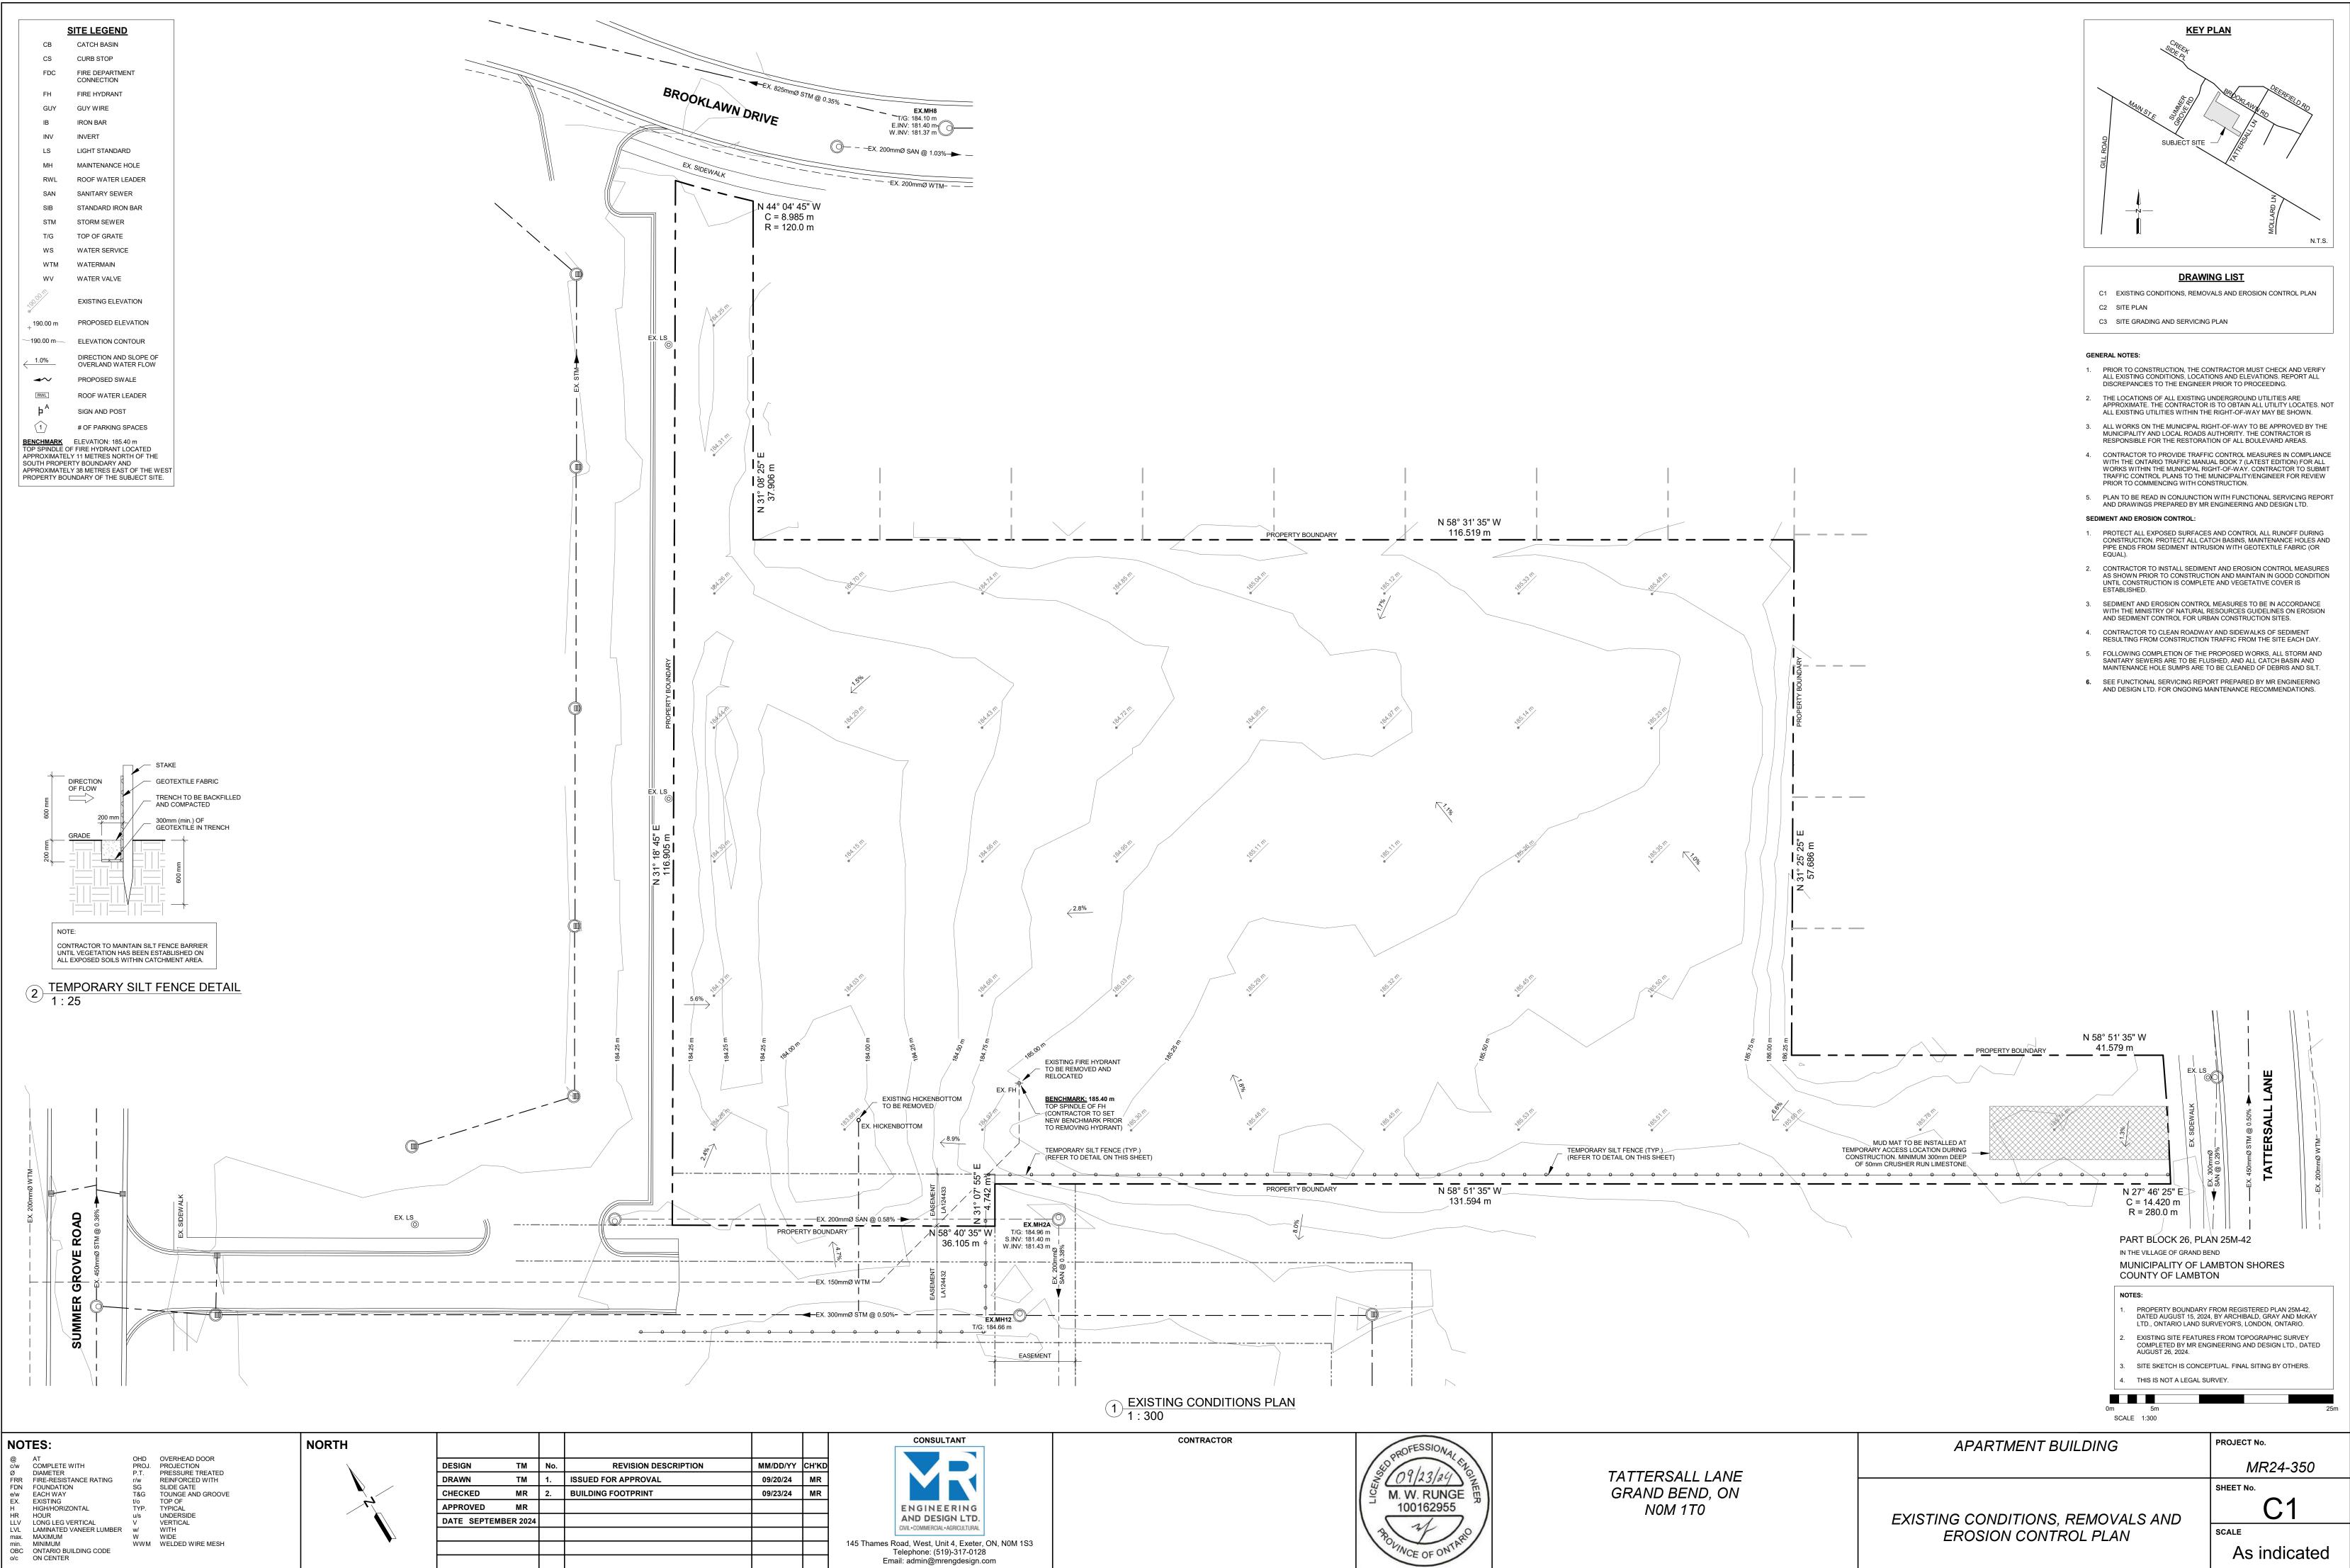

| ASPHALT PAVEMENT STRUCTURE            |                                                                  |  |
|---------------------------------------|------------------------------------------------------------------|--|
| · · · · · · · · · · · · · · · · · · · | - 50mm LIFT HL-3 SURFACE ASPHAL<br>- 60mm LIFT HL-8 BASE ASPHALT |  |
|                                       | 150mm GRANULAR "A"<br>COMPACTED TO 100% SPMDD                    |  |
|                                       | 450mm GRANULAR "B"<br>COMPACTED TO 100% SPMDD                    |  |

|   |   | 150mm 32MPa CONCRETE                          |
|---|---|-----------------------------------------------|
|   | - | 150mm GRANULAR "A"<br>COMPACTED TO 100% SPMDD |
|   | ◄ | 300mm GRANULAR "B"<br>COMPACTED TO 100% SPMDD |
| +