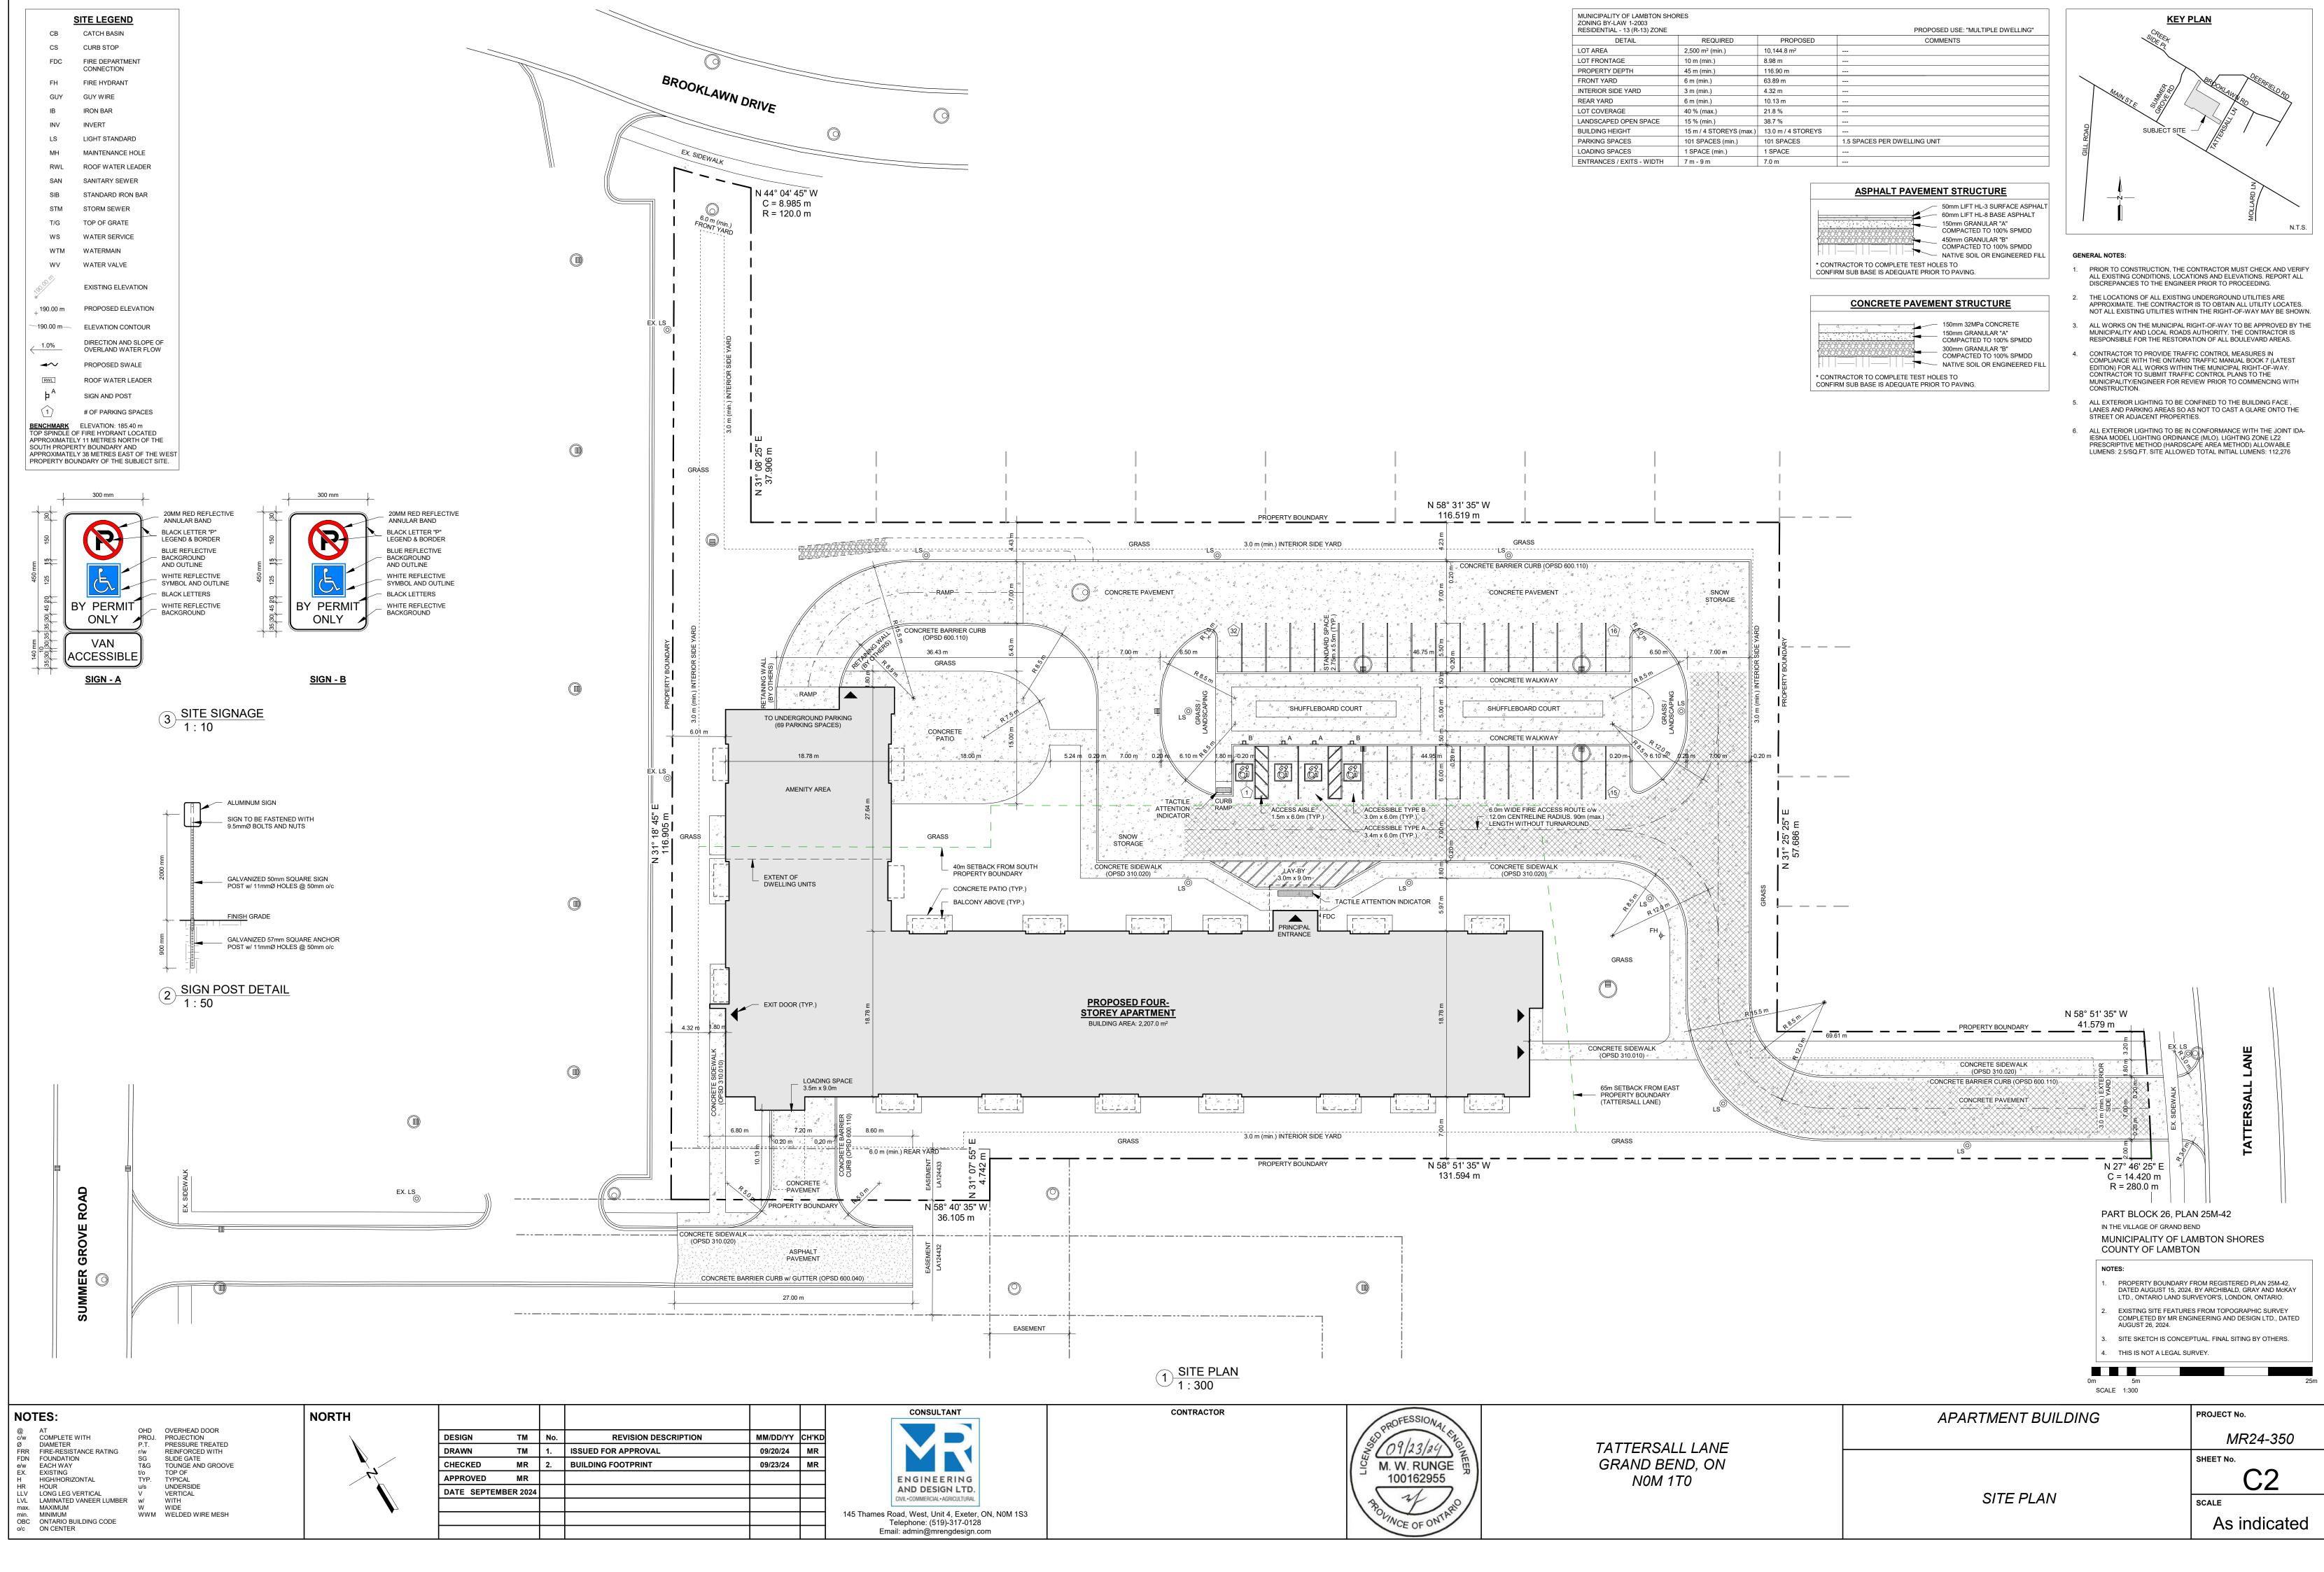

| ASPHALT PAVEMENT STRUCTURE            |                                                                  |  |
|---------------------------------------|------------------------------------------------------------------|--|
| · · · · · · · · · · · · · · · · · · · | - 50mm LIFT HL-3 SURFACE ASPHAL<br>- 60mm LIFT HL-8 BASE ASPHALT |  |
|                                       | 150mm GRANULAR "A"<br>COMPACTED TO 100% SPMDD                    |  |
|                                       | 450mm GRANULAR "B"<br>COMPACTED TO 100% SPMDD                    |  |

|   |   | 150mm 32MPa CONCRETE                          |
|---|---|-----------------------------------------------|
|   | - | 150mm GRANULAR "A"<br>COMPACTED TO 100% SPMDD |
|   | ◄ | 300mm GRANULAR "B"<br>COMPACTED TO 100% SPMDD |
| + |   | NATIVE SOIL OR ENGINEERED                     |