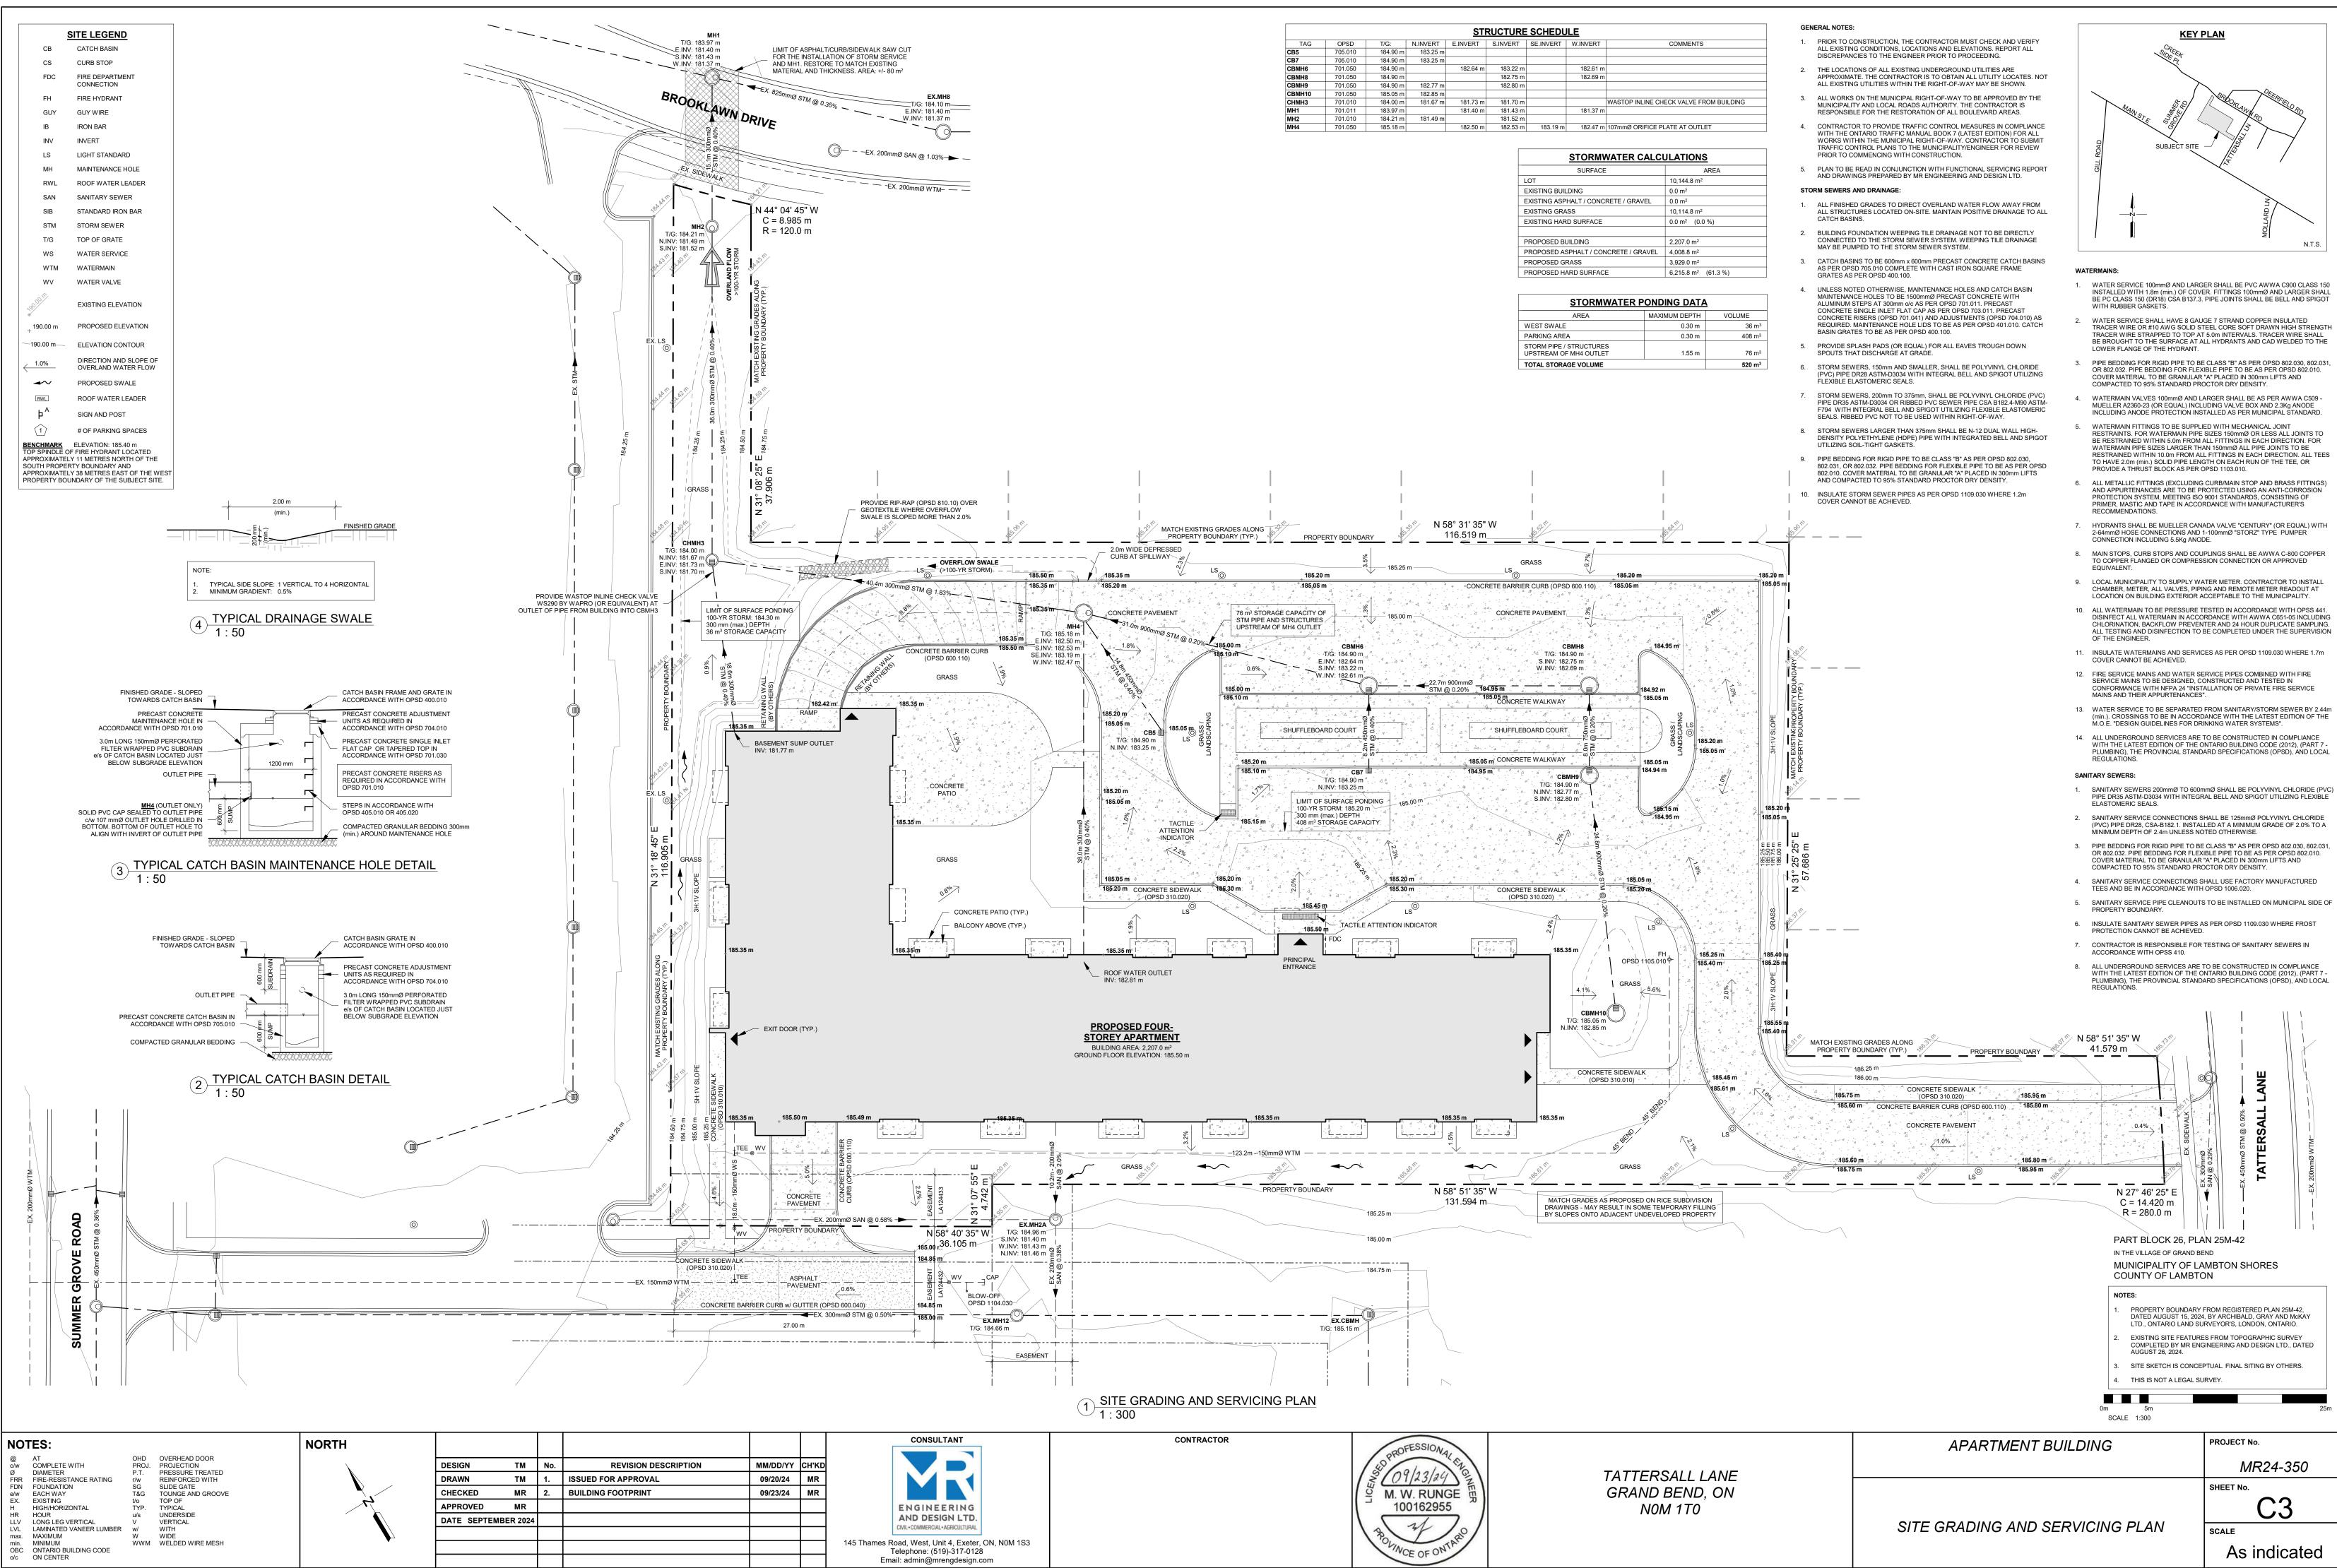

|  |
|---------------------------------------|------------------------------------------------------------------|--|
| · · · · · · · · · · · · · · · · · · · | - 50mm LIFT HL-3 SURFACE ASPHAL<br>- 60mm LIFT HL-8 BASE ASPHALT |  |
|                                       | 150mm GRANULAR "A"<br>COMPACTED TO 100% SPMDD                    |  |
|                                       | 450mm GRANULAR "B"<br>COMPACTED TO 100% SPMDD                    |  |

|   |   | 150mm 32MPa CONCRETE                          |
|---|---|-----------------------------------------------|
|   | - | 150mm GRANULAR "A"<br>COMPACTED TO 100% SPMDD |
|   | ◄ | 300mm GRANULAR "B"<br>COMPACTED TO 100% SPMDD |
| + |   | NATIVE SOIL OR ENGINEERED                     |